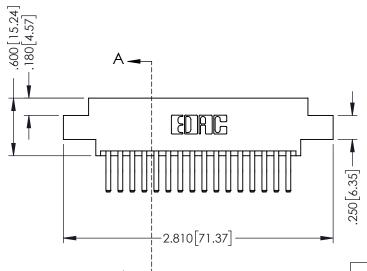

THIS IS A C.A.D. GENERATED DRAWING DO NOT MAKE MANUAL REVISIONS TO MASTER.

ISSUE NUMBER

ORIGINAL

1

.330 [8.38] Slot Depth .160 [4.06] Point of Contact

**SECTION A-A** 

346-ENG-MASTER

346/396 SERIES CARD EDGE CONNECTOR PART NUMBER: 346-032-560-802

## 346/396 SERIES CARD EDGE CONNECTOR CONTACT CODE 555,556,558,559,560 DIMENSIONS

YOUR CONNECTION TO QUALITY & SERVICE

**EDAC INC** TORONTO, ONTARIO CANADA

THESE DRAWINGS AND SPECIFICATIONS ARE THE PROPERTY OF EDAC INC.,AND SHALL NOT BE REPRODUCED, OR COPIED OR USED AS THE BASIS FOR THE MANUFACTURE OR SALE OF APPARATUS WITHOUT WRITTEN PERMISSION.