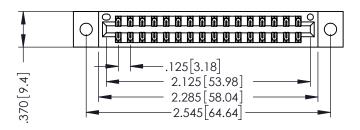

THIS IS A C.A.D. GENERATED DRAWING DO NOT MAKE MANUAL REVISIONS TO MASTER.

ISSUE NUMBER

ORIGINAL

1

.330 [8.38] Slot Depth .160 [4.06] Point of Contact

**SECTION A-A** 

346-ENG-MASTER

346/396 SERIES CARD EDGE CONNECTOR PART NUMBER: 346-032-560-802

## 346/396 SERIES CARD EDGE CONNECTOR CONTACT CODE 555,556,558,559,560 DIMENSIONS

YOUR CONNECTION TO QUALITY & SERVICE

**EDAC INC** TORONTO, ONTARIO CANADA

THESE DRAWINGS AND SPECIFICATIONS ARE THE PROPERTY OF EDAC INC.,AND SHALL NOT BE REPRODUCED, OR COPIED OR USED AS THE BASIS FOR THE MANUFACTURE OR SALE OF APPARATUS WITHOUT WRITTEN PERMISSION.