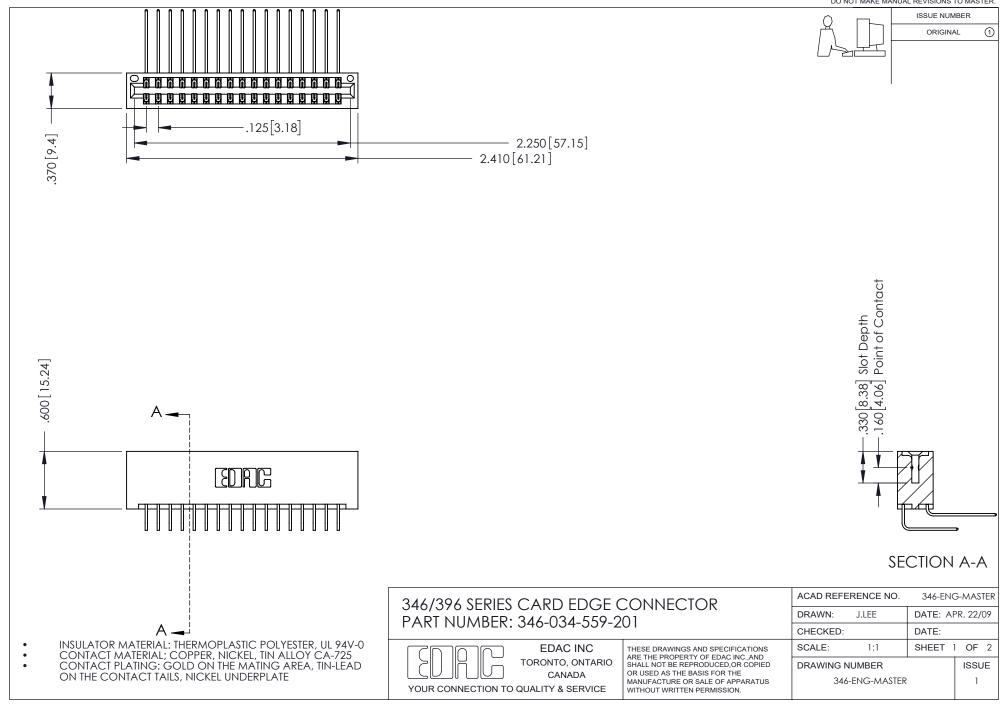

## **Contact Code 556**

INSULATOR MATERIAL: THERMOPLASTIC POLYESTER, UL 94V-0 CONTACT MATERIAL; COPPER, NICKEL, TIN ALLOY CA-725 CONTACT PLATING: GOLD ON THE MATING AREA, TIN-LEAD

ON THE CONTACT TAILS, NICKEL UNDERPLATE

## 346/396 SERIES CARD EDGE CONNECTOR CONTACT CODE 555,556,558,559,560 DIMENSIONS

YOUR CONNECTION TO QUALITY & SERVICE

**EDAC INC** TORONTO, ONTARIO CANADA

THESE DRAWINGS AND SPECIFICATIONS ARE THE PROPERTY OF EDAC INC.,AND SHALL NOT BE REPRODUCED, OR COPIED OR USED AS THE BASIS FOR THE MANUFACTURE OR SALE OF APPARATUS WITHOUT WRITTEN PERMISSION.