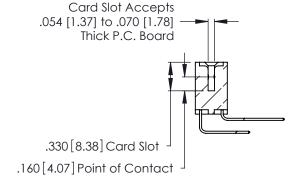

Contact Dimensions:
559-90 Degree Bend (Code 541 Contacts)
See Sheet 2 for Contact Code 555, 556, 558, 559, 560 Dimensions

- INSULATOR MATERIAL: THERMOPLASTIC POLYESTER, UL 94V-0 CONTACT MATERIAL; COPPER, NICKEL, TIN\_ALLOY CA-725
- CONTACT PLATING: GOLD ON THE MATING AREA, TIN-LEAD ON THE CONTACT TAILS, NICKEL UNDERPLATE