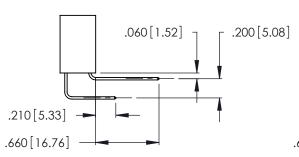

Contact Dimensions:
559-90 Degree Bend (Code 541 Contacts)
See Sheet 2 for Contact Code 555, 556, 558, 559, 560 Dimensions

- INSULATOR MATERIAL: THERMOPLASTIC POLYESTER, UL 94V-0 CONTACT MATERIAL; COPPER, NICKEL, TIN\_ALLOY CA-725
- CONTACT PLATING: GOLD ON THE MATING AREA, TIN-LEAD ON THE CONTACT TAILS, NICKEL UNDERPLATE