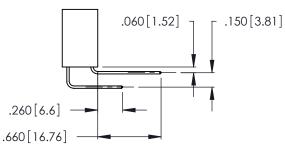

.165 [4.19] .375 [9.54]

**Contact Code 558** 

**Contact Code 559** 

**Contact Code 560** 

INSULATOR MATERIAL: THERMOPLASTIC POLYESTER, UL 94V-0 CONTACT MATERIAL; COPPER, NICKEL, TIN ALLOY CA-725 CONTACT PLATING: GOLD ON THE MATING AREA, TIN-LEAD ON THE CONTACT TAILS, NICKEL UNDERPLATE