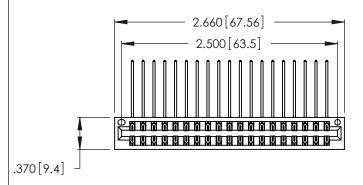

THIS IS A C.A.D. GENERATED DRAWING DO NOT MAKE MANUAL REVISIONS TO MASTER.

346/396 SERIES CARD EDGE CONNECTOR PART NUMBER: 346-038-559-201

**EDAC INC** TORONTO, ONTARIO CANADA

THESE DRAWINGS AND SPECIFICATIONS ARE THE PROPERTY OF EDAC INC., AND SHALL NOT BE REPRODUCED, OR COPIED OR USED AS THE BASIS FOR THE MANUFACTURE OR SALE OF APPARATUS WITHOUT WRITTEN PERMISSION.