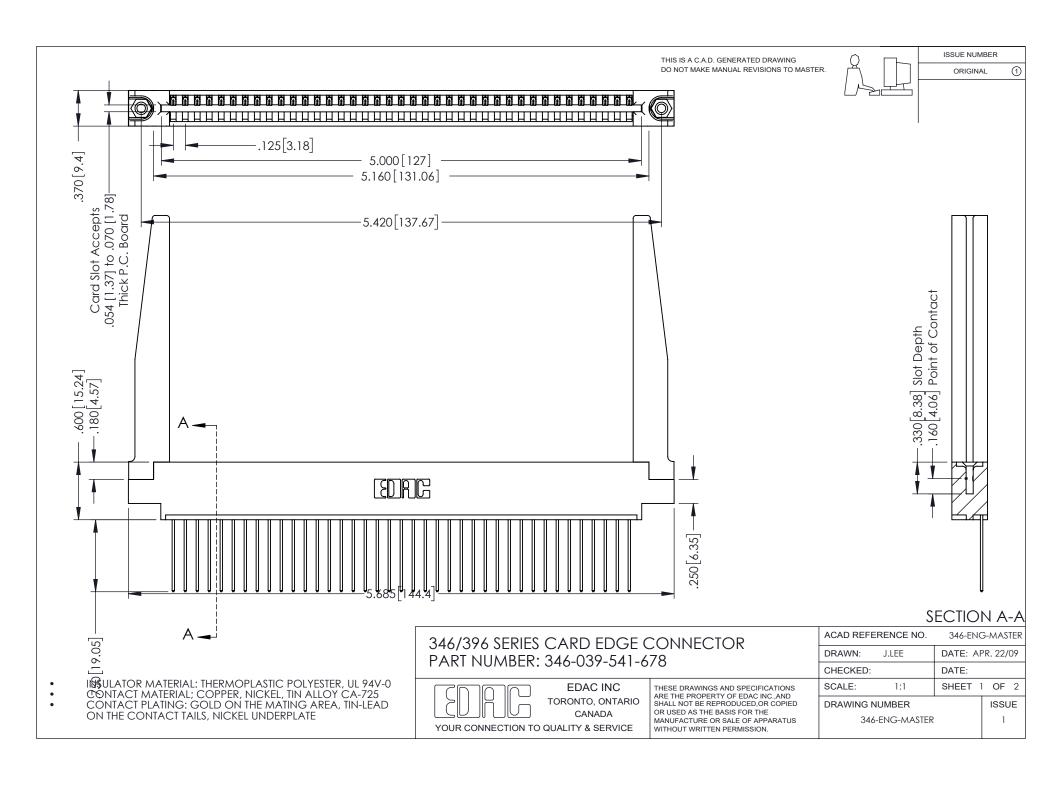

## **Contact Code 556**

INSULATOR MATERIAL: THERMOPLASTIC POLYESTER, UL 94V-0 CONTACT MATERIAL; COPPER, NICKEL, TIN ALLOY CA-725 CONTACT PLATING: GOLD ON THE MATING AREA, TIN-LEAD

ON THE CONTACT TAILS, NICKEL UNDERPLATE

## 346/396 SERIES CARD EDGE CONNECTOR CONTACT CODE 555,556,558,559,560 DIMENSIONS

YOUR CONNECTION TO QUALITY & SERVICE

**EDAC INC** TORONTO, ONTARIO CANADA

THESE DRAWINGS AND SPECIFICATIONS ARE THE PROPERTY OF EDAC INC.,AND SHALL NOT BE REPRODUCED, OR COPIED OR USED AS THE BASIS FOR THE MANUFACTURE OR SALE OF APPARATUS WITHOUT WRITTEN PERMISSION.