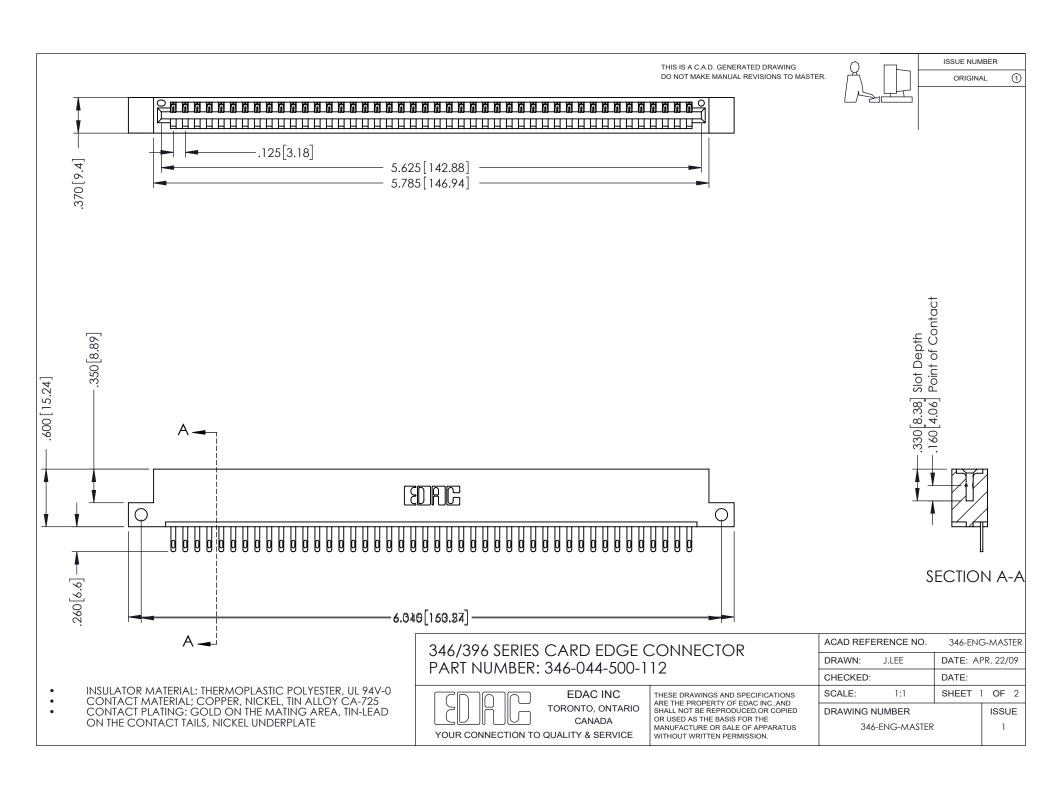

ISSUE NUMBER ORIGINAL 1

## **Contact Code 556**

INSULATOR MATERIAL: THERMOPLASTIC POLYESTER, UL 94V-0 CONTACT MATERIAL; COPPER, NICKEL, TIN ALLOY CA-725 CONTACT PLATING: GOLD ON THE MATING AREA, TIN-LEAD

ON THE CONTACT TAILS, NICKEL UNDERPLATE

## 346/396 SERIES CARD EDGE CONNECTOR CONTACT CODE 555,556,558,559,560 DIMENSIONS

YOUR CONNECTION TO QUALITY & SERVICE

**EDAC INC** TORONTO, ONTARIO CANADA

THESE DRAWINGS AND SPECIFICATIONS ARE THE PROPERTY OF EDAC INC.,AND SHALL NOT BE REPRODUCED, OR COPIED OR USED AS THE BASIS FOR THE MANUFACTURE OR SALE OF APPARATUS WITHOUT WRITTEN PERMISSION.