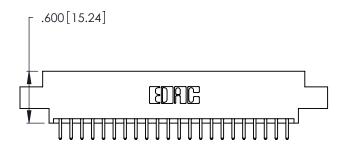

<u>Contact Dimensions:</u>
520-P.C. Tail .030x.018 (0.76x0.46) - Tail LG. = .175 (4.45) .125 (3.18) Contact Spacing x .250 (6.35) Row Spacing

.370 [9.4]

Card Slot Accepts .054 [1.37] to .070 [1.78] Thick P.C. Board .330 [8.38] Card Slot

.160 [4.07] Point of Contact

INSULATOR MATERIAL: THERMOPLASTIC POLYESTER, UL 94V-0 CONTACT MATERIAL; COPPER, NICKEL, TIN ALLOY CA-725

CONTACT PLATING: GOLD ON THE MATING AREA, TIN-LEAD ON THE CONTACT TAILS, NICKEL UNDERPLATE