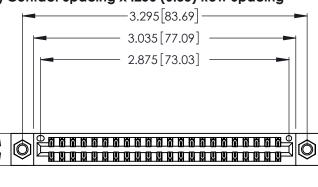

<u>Contact Dimensions:</u>
520-P.C. Tail .030x.018 (0.76x0.46) - Tail LG. = .175 (4.45) .125 (3.18) Contact Spacing x .250 (6.35) Row Spacing

.370 [9.4]

Card Slot Accepts .054 [1.37] to .070 [1.78] Thick P.C. Board .330 [8.38] Card Slot

.160 [4.07] Point of Contact

INSULATOR MATERIAL: THERMOPLASTIC POLYESTER, UL 94V-0 CONTACT MATERIAL; COPPER, NICKEL, TIN ALLOY CA-725

CONTACT PLATING: GOLD ON THE MATING AREA, TIN-LEAD ON THE CONTACT TAILS, NICKEL UNDERPLATE