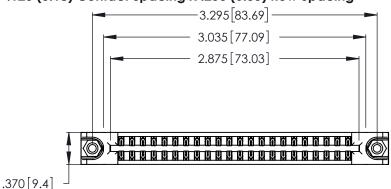

Contact Dimensions: 522-P.C. Tail .025 Sq. (0.64 Sq.) - Tail LG. =.440 (11.18) .125 (3.18) Contact Spacing x .250 (6.35) Row Spacing -3.295[83.69]-

THIS IS A C.A.D. GENERATED DRAWING DO NOT MAKE MANUAL REVISIONS TO MASTER.

1

Card Slot Accepts .054 [1.37] to .070 [1.78] Thick P.C. Board .330 [8.38] Card Slot .160 [4.07] Point of Contact

INSULATOR MATERIAL: THERMOPLASTIC POLYESTER, UL 94V-0 CONTACT MATERIAL; COPPER, NICKEL, TIN ALLOY CA-725

CONTACT PLATING: GOLD ON THE MATING AREA, TIN-LEAD ON THE CONTACT TAILS, NICKEL UNDERPLATE

346/396 SERIES CARD EDGE CONNECTOR PART NUMBER: 346-044-522-878

YOUR CONNECTION TO QUALITY & SERVICE

**EDAC INC** TORONTO, ONTARIO CANADA