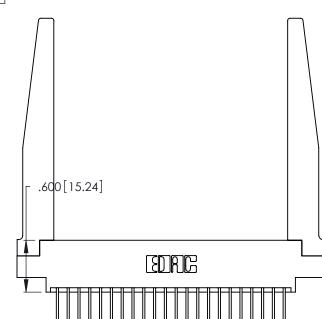

1

Card Slot Accepts .054 [1.37] to .070 [1.78] Thick P.C. Board .330 [8.38] Card Slot .160 [4.07] Point of Contact

INSULATOR MATERIAL: THERMOPLASTIC POLYESTER, UL 94V-0 CONTACT MATERIAL; COPPER, NICKEL, TIN ALLOY CA-725

346/396 SERIES CARD EDGE CONNECTOR CONTACT CODE 555,556,558,559,560 DIMENSIONS

YOUR CONNECTION TO QUALITY & SERVICE

**EDAC INC** TORONTO, ONTARIO CANADA

THESE DRAWINGS AND SPECIFICATIONS ARE THE PROPERTY OF EDAC INC.,AND SHALL NOT BE REPRODUCED, OR COPIED OR USED AS THE BASIS FOR THE MANUFACTURE OR SALE OF APPARATUS WITHOUT WRITTEN PERMISSION.