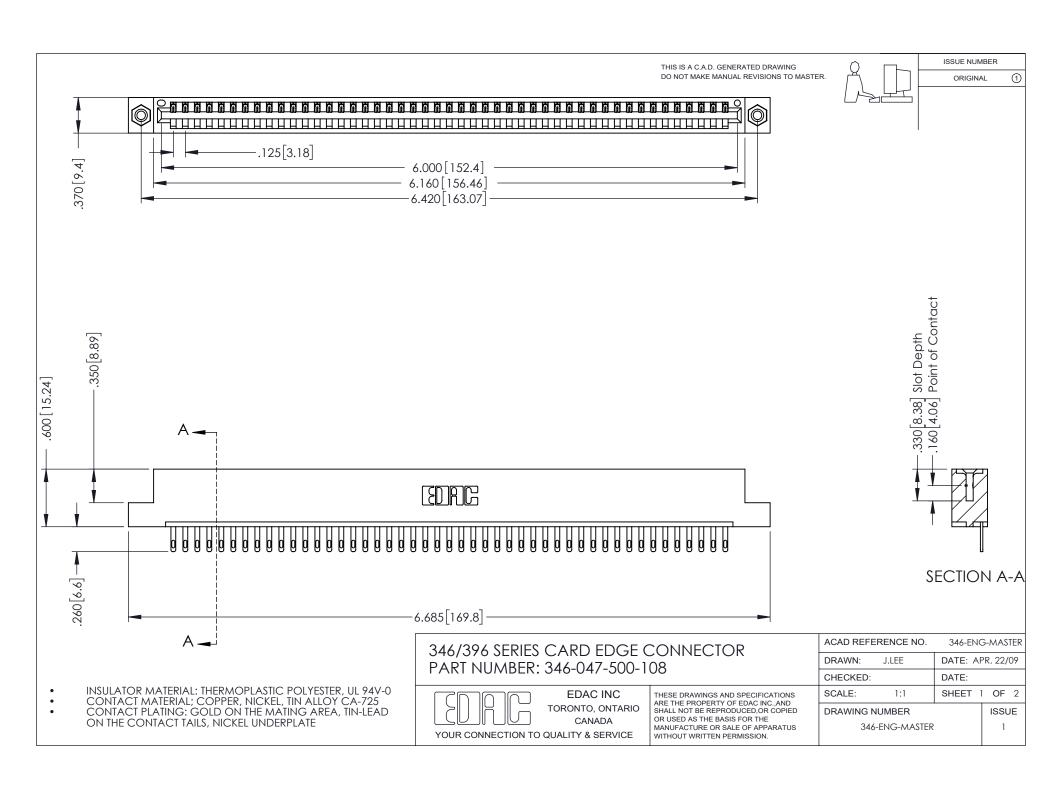

## **Contact Code 556**

INSULATOR MATERIAL: THERMOPLASTIC POLYESTER, UL 94V-0 CONTACT MATERIAL; COPPER, NICKEL, TIN ALLOY CA-725 CONTACT PLATING: GOLD ON THE MATING AREA, TIN-LEAD

ON THE CONTACT TAILS, NICKEL UNDERPLATE

## 346/396 SERIES CARD EDGE CONNECTOR CONTACT CODE 555,556,558,559,560 DIMENSIONS

YOUR CONNECTION TO QUALITY & SERVICE

**EDAC INC** TORONTO, ONTARIO CANADA

THESE DRAWINGS AND SPECIFICATIONS ARE THE PROPERTY OF EDAC INC.,AND SHALL NOT BE REPRODUCED, OR COPIED OR USED AS THE BASIS FOR THE MANUFACTURE OR SALE OF APPARATUS WITHOUT WRITTEN PERMISSION.