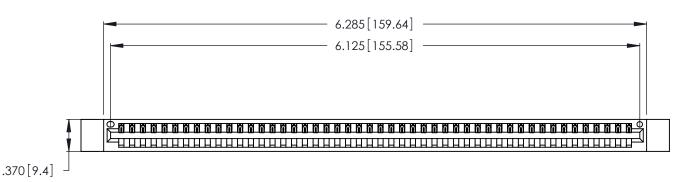

<u>Contact Dimensions:</u>
522-P.C. Tail .025 Sq. (0.64 Sq.) - Tail LG. =.440 (11.18)
.125 (3.18) Contact Spacing x .250 (6.35) Row Spacing

THIS IS A C.A.D. GENERATED DRAWING DO NOT MAKE MANUAL REVISIONS TO MASTER.

ISSUE NUMBER ORIGINAL

1

INSULATOR MATERIAL: THERMOPLASTIC POLYESTER, UL 94V-0 CONTACT MATERIAL; COPPER, NICKEL, TIN\_ALLOY CA-725

CONTACT PLATING: GOLD ON THE MATING AREA, TIN-LEAD ON THE CONTACT TAILS, NICKEL UNDERPLATE

346/396 SERIES CARD EDGE CONNECTOR PART NUMBER: 346-048-522-112

YOUR CONNECTION TO QUALITY & SERVICE

**EDAC INC** TORONTO, ONTARIO CANADA

THESE DRAWINGS AND SPECIFICATIONS ARE THE PROPERTY OF EDAC INC.,AND SHALL NOT BE REPRODUCED, OR COPIED OR USED AS THE BASIS FOR THE MANUFACTURE OR SALE OF APPARATUS WITHOUT WRITTEN PERMISSION.