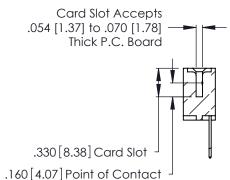

THIS IS A C.A.D. GENERATED DRAWING DO NOT MAKE MANUAL REVISIONS TO MASTER.

ISSUE NUMBER

ORIGINAL

1

**Contact Code 555** 

Contact Code 556

**Contact Code 558** 

**Contact Code 559** 

Contact Code 560

INSULATOR MATERIAL: THERMOPLASTIC POLYESTER, UL 94V-0 CONTACT MATERIAL; COPPER, NICKEL, TIN ALLOY CA-725 CONTACT PLATING: GOLD ON THE MATING AREA, TIN-LEAD

ON THE CONTACT TAILS, NICKEL UNDERPLATE

346/396 SERIES CARD EDGE CONNECTOR CONTACT CODE 555,556,558,559,560 DIMENSIONS

YOUR CONNECTION TO QUALITY & SERVICE

**EDAC INC** TORONTO, ONTARIO CANADA

THESE DRAWINGS AND SPECIFICATIONS ARE THE PROPERTY OF EDAC INC.,AND SHALL NOT BE REPRODUCED, OR COPIED OR USED AS THE BASIS FOR THE MANUFACTURE OR SALE OF APPARATUS WITHOUT WRITTEN PERMISSION.