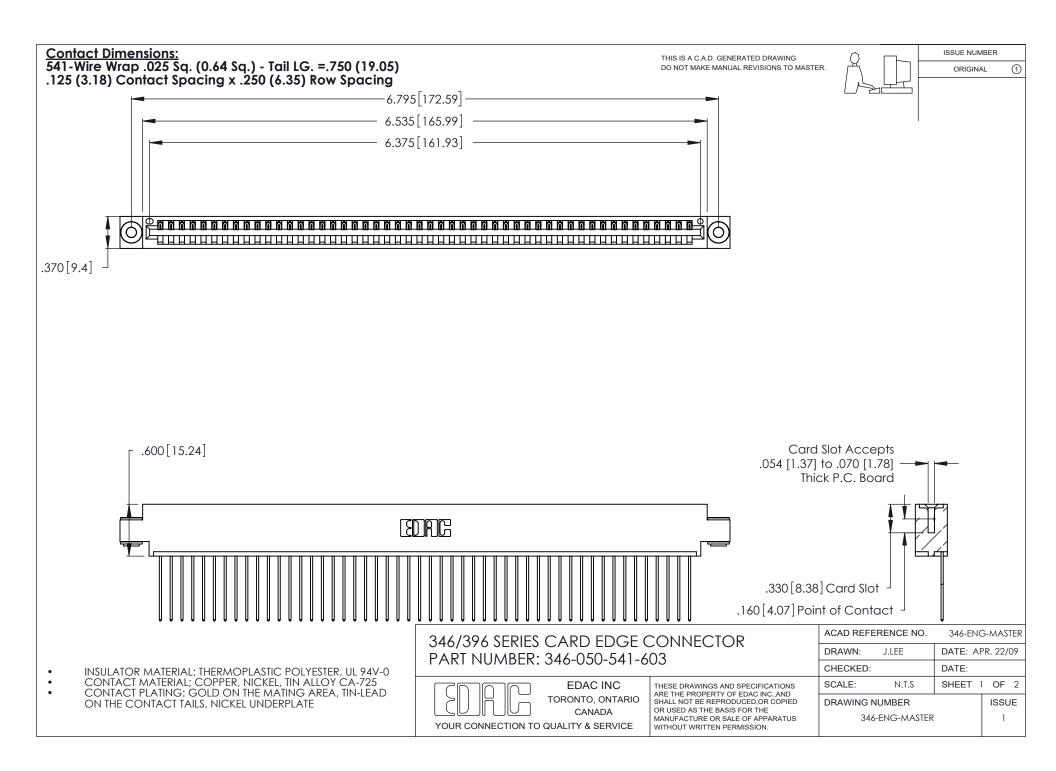

THIS IS A C.A.D. GENERATED DRAWING DO NOT MAKE MANUAL REVISIONS TO MASTER.

ISSUE NUMBER

ORIGINAL

1

**Contact Code 555** 

Contact Code 556

**Contact Code 558** 

**Contact Code 559** 

Contact Code 560

INSULATOR MATERIAL: THERMOPLASTIC POLYESTER, UL 94V-0 CONTACT MATERIAL; COPPER, NICKEL, TIN ALLOY CA-725 CONTACT PLATING: GOLD ON THE MATING AREA, TIN-LEAD

ON THE CONTACT TAILS, NICKEL UNDERPLATE

346/396 SERIES CARD EDGE CONNECTOR CONTACT CODE 555,556,558,559,560 DIMENSIONS

YOUR CONNECTION TO QUALITY & SERVICE

**EDAC INC** TORONTO, ONTARIO CANADA

THESE DRAWINGS AND SPECIFICATIONS ARE THE PROPERTY OF EDAC INC.,AND SHALL NOT BE REPRODUCED, OR COPIED OR USED AS THE BASIS FOR THE MANUFACTURE OR SALE OF APPARATUS WITHOUT WRITTEN PERMISSION.