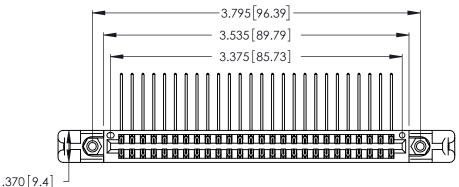

Contact Dimensions:
559-90 Degree Bend (Code 541 Contacts)
See Sheet 2 for Contact Code 555, 556, 558, 559, 560 Dimensions

THIS IS A C.A.D. GENERATED DRAWING DO NOT MAKE MANUAL REVISIONS TO MASTER.

ISSUE NUMBER ORIGINAL

1

Card Slot Accepts .054 [1.37] to .070 [1.78] Thick P.C. Board .330 [8.38] Card Slot .160 [4.07] Point of Contact

INSULATOR MATERIAL: THERMOPLASTIC POLYESTER, UL 94V-0 CONTACT MATERIAL; COPPER, NICKEL, TIN ALLOY CA-725

CONTACT PLATING: GOLD ON THE MATING AREA, TIN-LEAD ON THE CONTACT TAILS, NICKEL UNDERPLATE

346/396 SERIES CARD EDGE CONNECTOR PART NUMBER: 346-052-559-258

YOUR CONNECTION TO QUALITY & SERVICE

**EDAC INC** TORONTO, ONTARIO CANADA