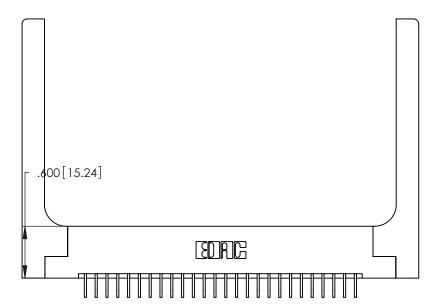

Contact Dimensions:
559-90 Degree Bend (Code 541 Contacts)
See Sheet 2 for Contact Code 555, 556, 558, 559, 560 Dimensions

THIS IS A C.A.D. GENERATED DRAWING DO NOT MAKE MANUAL REVISIONS TO MASTER.

ISSUE NUMBER ORIGINAL

1

Card Slot Accepts .054 [1.37] to .070 [1.78] Thick P.C. Board .330 [8.38] Card Slot .160 [4.07] Point of Contact

INSULATOR MATERIAL: THERMOPLASTIC POLYESTER, UL 94V-0 CONTACT MATERIAL; COPPER, NICKEL, TIN ALLOY CA-725

CONTACT PLATING: GOLD ON THE MATING AREA, TIN-LEAD ON THE CONTACT TAILS, NICKEL UNDERPLATE

346/396 SERIES CARD EDGE CONNECTOR PART NUMBER: 346-052-559-258

YOUR CONNECTION TO QUALITY & SERVICE

**EDAC INC** TORONTO, ONTARIO CANADA