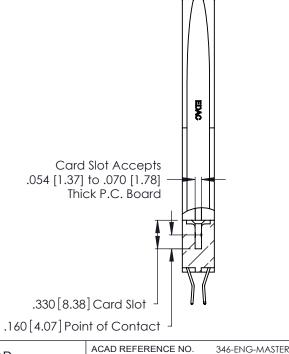

Contact Dimensions:
560-Extender Board Bend (Code 523 Contacts)
See Sheet 2 for Contact Code 555, 556, 558, 559, 560 Dimensions -3.920[99.57] -3.660 [92.96] — 3.500[88.9] — .370 [9.4] .600 [15.24] EDING

THIS IS A C.A.D. GENERATED DRAWING DO NOT MAKE MANUAL REVISIONS TO MASTER.

ISSUE NUMBER

ORIGINAL

(1)

DRAWN:

346/396 SERIES CARD EDGE CONNECTOR PART NUMBER: 346-054-560-878

YOUR CONNECTION TO QUALITY & SERVICE

CHECKED: DATE: SCALE: N.T.S SHEET 1 OF 2 DRAWING NUMBER **ISSUE** 346-ENG-MASTER

J.LEE

DATE: APR. 22/09

INSULATOR MATERIAL: THERMOPLASTIC POLYESTER, UL 94V-0 CONTACT MATERIAL; COPPER, NICKEL, TIN\_ALLOY CA-725