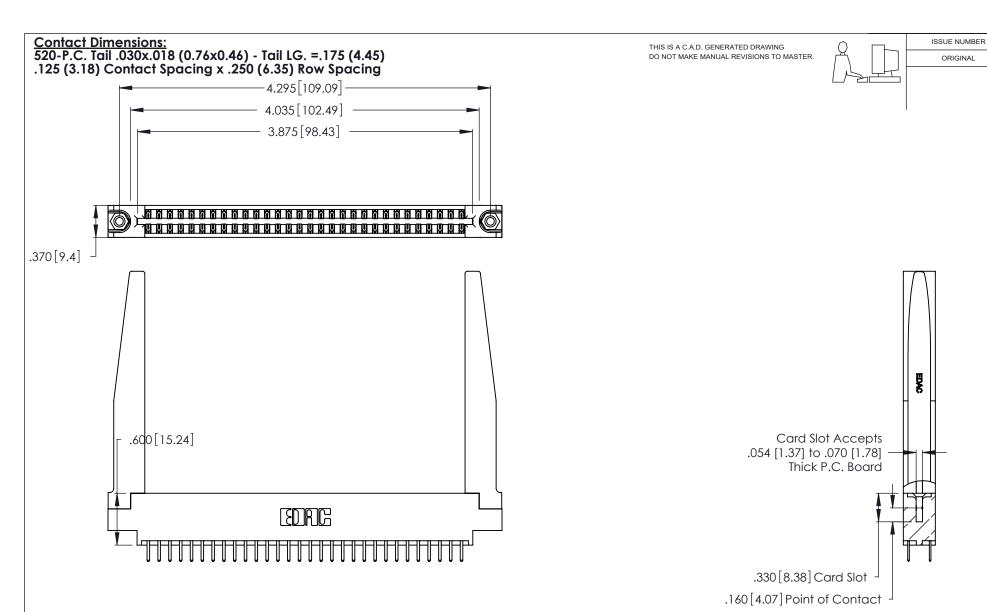

1

THIS IS A C.A.D. GENERATED DRAWING DO NOT MAKE MANUAL REVISIONS TO MASTER.

ISSUE NUMBER

ORIGINAL

1

**Contact Code 555** 

Contact Code 556

**Contact Code 558** 

**Contact Code 559** 

Contact Code 560

INSULATOR MATERIAL: THERMOPLASTIC POLYESTER, UL 94V-0 CONTACT MATERIAL; COPPER, NICKEL, TIN ALLOY CA-725 CONTACT PLATING: GOLD ON THE MATING AREA, TIN-LEAD ON THE CONTACT TAILS, NICKEL UNDERPLATE

346/396 SERIES CARD EDGE CONNECTOR CONTACT CODE 555,556,558,559,560 DIMENSIONS

YOUR CONNECTION TO QUALITY & SERVICE

**EDAC INC** TORONTO, ONTARIO CANADA

THESE DRAWINGS AND SPECIFICATIONS ARE THE PROPERTY OF EDAC INC.,AND SHALL NOT BE REPRODUCED, OR COPIED OR USED AS THE BASIS FOR THE MANUFACTURE OR SALE OF APPARATUS WITHOUT WRITTEN PERMISSION.