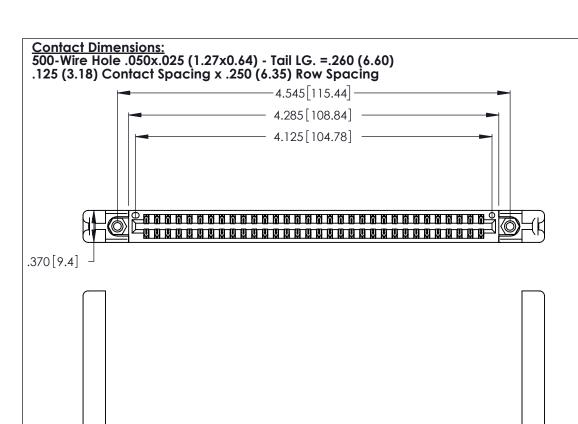

EDING

THIS IS A C.A.D. GENERATED DRAWING DO NOT MAKE MANUAL REVISIONS TO MASTER.

ISSUE NUMBER

ORIGINAL

(1)

Card Slot Accepts .054 [1.37] to .070 [1.78] Thick P.C. Board .330 [8.38] Card Slot .160 [4.07] Point of Contact

346/396 SERIES CARD EDGE CONNECTOR PART NUMBER: 346-064-500-258

YOUR CONNECTION TO QUALITY & SERVICE

**EDAC INC** TORONTO, ONTARIO CANADA

THESE DRAWINGS AND SPECIFICATIONS ARE THE PROPERTY OF EDAC INC.,AND SHALL NOT BE REPRODUCED, OR COPIED OR USED AS THE BASIS FOR THE MANUFACTURE OR SALE OF APPARATUS WITHOUT WRITTEN PERMISSION.

CHECKED: DATE: SCALE: N.T.S SHEET 1 OF 2 DRAWING NUMBER **ISSUE** 346-ENG-MASTER

346-ENG-MASTER

DATE: APR. 22/09

ACAD REFERENCE NO.

J.LEE

DRAWN:

INSULATOR MATERIAL: THERMOPLASTIC POLYESTER, UL 94V-0 CONTACT MATERIAL; COPPER, NICKEL, TIN ALLOY CA-725

.600 [15.24]

CONTACT PLATING: GOLD ON THE MATING AREA, TIN-LEAD ON THE CONTACT TAILS, NICKEL UNDERPLATE

THIS IS A C.A.D. GENERATED DRAWING DO NOT MAKE MANUAL REVISIONS TO MASTER.

ISSUE NUMBER

ORIGINAL

1

**Contact Code 555** 