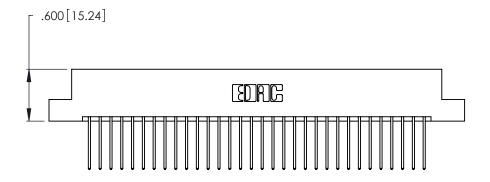

Card Slot Accepts .054 [1.37] to .070 [1.78] Thick P.C. Board .330 [8.38] Card Slot .160 [4.07] Point of Contact

- INSULATOR MATERIAL: THERMOPLASTIC POLYESTER, UL 94V-0 CONTACT MATERIAL; COPPER, NICKEL, TIN ALLOY CA-725
- CONTACT PLATING: GOLD ON THE MATING AREA, TIN-LEAD ON THE CONTACT TAILS, NICKEL UNDERPLATE