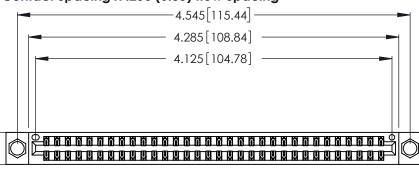

| 346/396 SERIES CARD EDGE CONNECTOR |
|------------------------------------|
| PART NUMBER: 346-064-540-204       |

**EDAC INC** TORONTO, ONTARIO CANADA

THESE DRAWINGS AND SPECIFICATIONS ARE THE PROPERTY OF EDAC INC., AND SHALL NOT BE REPRODUCED, OR COPIED OR USED AS THE BASIS FOR THE MANUFACTURE OR SALE OF APPARATUS WITHOUT WRITTEN PERMISSION.

|  | ACAD REFERENCE NO. |       | 346-ENG-MASTER   |      |
|--|--------------------|-------|------------------|------|
|  | DRAWN:             | J.LEE | DATE: APR. 22/09 |      |
|  | CHECKED:           |       | DATE:            |      |
|  | SCALE:             | N.T.S | SHEET            | OF 2 |
|  | DRAWING NUMBER     |       | ISSUE            |      |
|  | 346-ENG-MASTER     |       |                  | 1    |