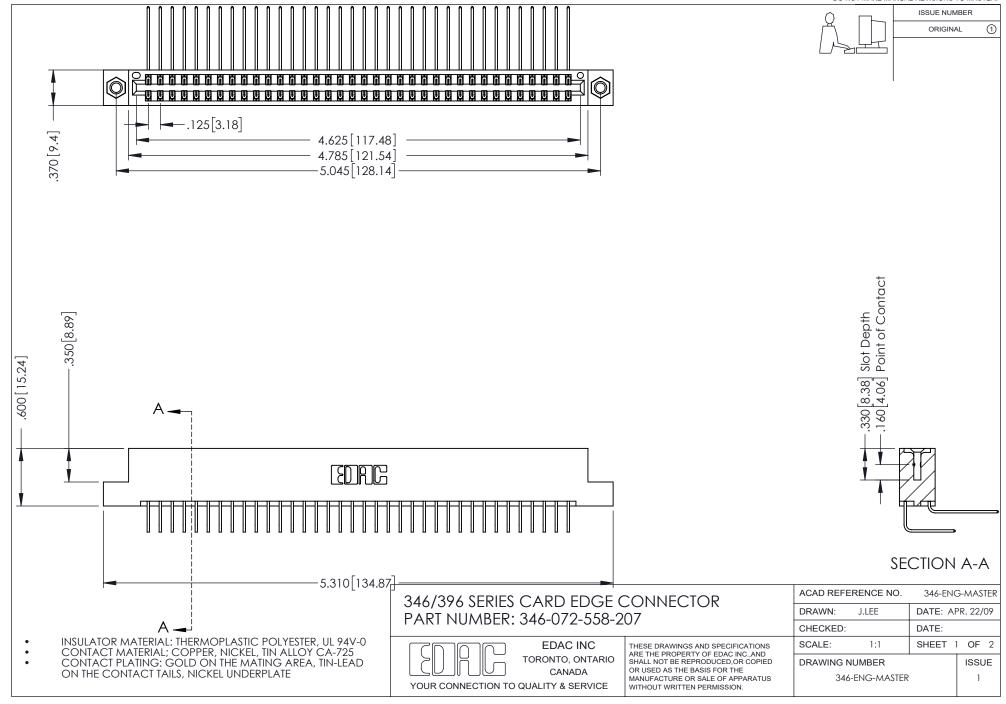

## **Contact Code 556**

INSULATOR MATERIAL: THERMOPLASTIC POLYESTER, UL 94V-0 CONTACT MATERIAL; COPPER, NICKEL, TIN ALLOY CA-725 CONTACT PLATING: GOLD ON THE MATING AREA, TIN-LEAD

ON THE CONTACT TAILS, NICKEL UNDERPLATE

## 346/396 SERIES CARD EDGE CONNECTOR CONTACT CODE 555,556,558,559,560 DIMENSIONS

YOUR CONNECTION TO QUALITY & SERVICE

**EDAC INC** TORONTO, ONTARIO CANADA

THESE DRAWINGS AND SPECIFICATIONS ARE THE PROPERTY OF EDAC INC.,AND SHALL NOT BE REPRODUCED, OR COPIED OR USED AS THE BASIS FOR THE MANUFACTURE OR SALE OF APPARATUS WITHOUT WRITTEN PERMISSION.