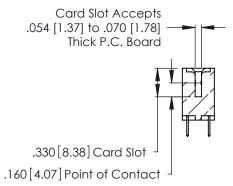

346/396 SERIES CARD EDGE CONNECTOR CONTACT CODE 555,556,558,559,560 DIMENSIONS

YOUR CONNECTION TO QUALITY & SERVICE

**EDAC INC** TORONTO, ONTARIO CANADA

THESE DRAWINGS AND SPECIFICATIONS ARE THE PROPERTY OF EDAC INC.,AND SHALL NOT BE REPRODUCED, OR COPIED OR USED AS THE BASIS FOR THE MANUFACTURE OR SALE OF APPARATUS WITHOUT WRITTEN PERMISSION.

**Contact Code 560** 

INSULATOR MATERIAL: THERMOPLASTIC POLYESTER, UL 94V-0 CONTACT MATERIAL; COPPER, NICKEL, TIN ALLOY CA-725 CONTACT PLATING: GOLD ON THE MATING AREA, TIN-LEAD

ON THE CONTACT TAILS, NICKEL UNDERPLATE