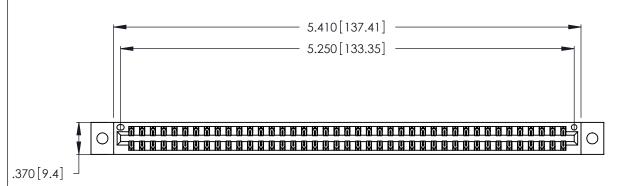

| 346/396 SERIES CARD EDGE CONNECTOR |
|------------------------------------|
| PART NUMBER: 346-082-520-202       |

**EDAC INC** TORONTO, ONTARIO CANADA

THESE DRAWINGS AND SPECIFICATIONS ARE THE PROPERTY OF EDAC INC., AND SHALL NOT BE REPRODUCED, OR COPIED OR USED AS THE BASIS FOR THE MANUFACTURE OR SALE OF APPARATUS WITHOUT WRITTEN PERMISSION.

<u>Contact Dimensions:</u>
520-P.C. Tail .030x.018 (0.76x0.46) - Tail LG. = .175 (4.45) .125 (3.18) Contact Spacing x .250 (6.35) Row Spacing

THIS IS A C.A.D. GENERATED DRAWING DO NOT MAKE MANUAL REVISIONS TO MASTER.