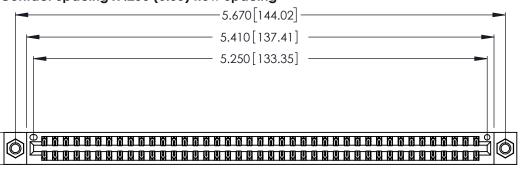

<u>Contact Dimensions:</u>
526-P.C. Tail .018 Sq. (0.46 Sq.) - Tail LG. =.350 (8.89)
.125 (3.18) Contact Spacing x .250 (6.35) Row Spacing

.370 [9.4]

THIS IS A C.A.D. GENERATED DRAWING DO NOT MAKE MANUAL REVISIONS TO MASTER.

INSULATOR MATERIAL: THERMOPLASTIC POLYESTER, UL 94V-0 CONTACT MATERIAL; COPPER, NICKEL, TIN\_ALLOY CA-725

CONTACT PLATING: GOLD ON THE MATING AREA, TIN-LEAD ON THE CONTACT TAILS, NICKEL UNDERPLATE

346/396 SERIES CARD EDGE CONNECTOR PART NUMBER: 346-082-526-807