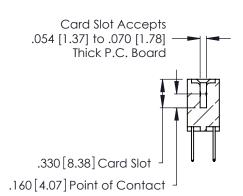

THIS IS A C.A.D. GENERATED DRAWING DO NOT MAKE MANUAL REVISIONS TO MASTER.

ISSUE NUMBER

ORIGINAL

1

**Contact Code 555** 

Contact Code 556

**Contact Code 558** 

**Contact Code 559** 

**Contact Code 560** 

INSULATOR MATERIAL: THERMOPLASTIC POLYESTER, UL 94V-0 CONTACT MATERIAL; COPPER, NICKEL, TIN ALLOY CA-725 CONTACT PLATING: GOLD ON THE MATING AREA, TIN-LEAD

ON THE CONTACT TAILS, NICKEL UNDERPLATE

346/396 SERIES CARD EDGE CONNECTOR CONTACT CODE 555,556,558,559,560 DIMENSIONS

YOUR CONNECTION TO QUALITY & SERVICE

**EDAC INC** TORONTO, ONTARIO CANADA

THESE DRAWINGS AND SPECIFICATIONS ARE THE PROPERTY OF EDAC INC.,AND SHALL NOT BE REPRODUCED, OR COPIED OR USED AS THE BASIS FOR THE MANUFACTURE OR SALE OF APPARATUS WITHOUT WRITTEN PERMISSION.