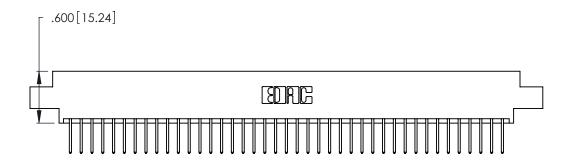

<u>Contact Dimensions:</u>
526-P.C. Tail .018 Sq. (0.46 Sq.) - Tail LG. =.350 (8.89)
.125 (3.18) Contact Spacing x .250 (6.35) Row Spacing

.370 [9.4]

THIS IS A C.A.D. GENERATED DRAWING DO NOT MAKE MANUAL REVISIONS TO MASTER.

INSULATOR MATERIAL: THERMOPLASTIC POLYESTER, UL 94V-0 CONTACT MATERIAL; COPPER, NICKEL, TIN\_ALLOY CA-725

CONTACT PLATING: GOLD ON THE MATING AREA, TIN-LEAD ON THE CONTACT TAILS, NICKEL UNDERPLATE

346/396 SERIES CARD EDGE CONNECTOR PART NUMBER: 346-082-526-807