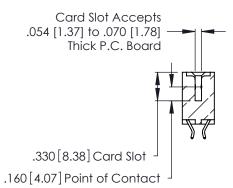

THIS IS A C.A.D. GENERATED DRAWING DO NOT MAKE MANUAL REVISIONS TO MASTER.

ISSUE NUMBER

ORIGINAL

1

**Contact Code 555** 

Contact Code 556

**Contact Code 558** 

**Contact Code 559** 

**Contact Code 560** 

INSULATOR MATERIAL: THERMOPLASTIC POLYESTER, UL 94V-0 CONTACT MATERIAL; COPPER, NICKEL, TIN ALLOY CA-725 CONTACT PLATING: GOLD ON THE MATING AREA, TIN-LEAD

ON THE CONTACT TAILS, NICKEL UNDERPLATE