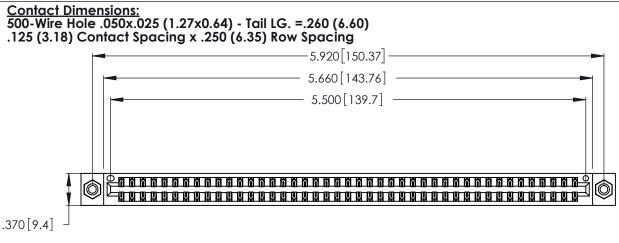

- INSULATOR MATERIAL: THERMOPLASTIC POLYESTER, UL 94V-0 CONTACT MATERIAL; COPPER, NICKEL, TIN ALLOY CA-725
- CONTACT PLATING: GOLD ON THE MATING AREA, TIN-LEAD ON THE CONTACT TAILS, NICKEL UNDERPLATE

346/396 SERIES CARD EDGE CONNECTOR PART NUMBER: 346-086-500-208

346/396 SERIES CARD EDGE CONNECTOR CONTACT CODE 555,556,558,559,560 DIMENSIONS

YOUR CONNECTION TO QUALITY & SERVICE

**EDAC INC** TORONTO, ONTARIO CANADA

THESE DRAWINGS AND SPECIFICATIONS ARE THE PROPERTY OF EDAC INC.,AND SHALL NOT BE REPRODUCED, OR COPIED OR USED AS THE BASIS FOR THE MANUFACTURE OR SALE OF APPARATUS WITHOUT WRITTEN PERMISSION.