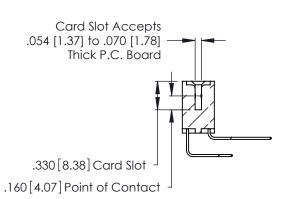

346/396 SERIES CARD EDGE CONNECTOR PART NUMBER: 346-088-558-207

**EDAC INC** TORONTO, ONTARIO CANADA

THESE DRAWINGS AND SPECIFICATIONS ARE THE PROPERTY OF EDAC INC., AND SHALL NOT BE REPRODUCED, OR COPIED OR USED AS THE BASIS FOR THE MANUFACTURE OR SALE OF APPARATUS WITHOUT WRITTEN PERMISSION.