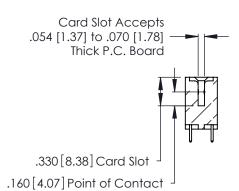

THIS IS A C.A.D. GENERATED DRAWING DO NOT MAKE MANUAL REVISIONS TO MASTER.

ISSUE NUMBER

ORIGINAL

1

**Contact Code 555** 

Contact Code 556

**Contact Code 558** 

**Contact Code 559** 

**Contact Code 560** 

INSULATOR MATERIAL: THERMOPLASTIC POLYESTER, UL 94V-0 CONTACT MATERIAL; COPPER, NICKEL, TIN ALLOY CA-725 CONTACT PLATING: GOLD ON THE MATING AREA, TIN-LEAD

ON THE CONTACT TAILS, NICKEL UNDERPLATE

346/396 SERIES CARD EDGE CONNECTOR CONTACT CODE 555,556,558,559,560 DIMENSIONS

YOUR CONNECTION TO QUALITY & SERVICE

**EDAC INC** TORONTO, ONTARIO CANADA

THESE DRAWINGS AND SPECIFICATIONS ARE THE PROPERTY OF EDAC INC.,AND SHALL NOT BE REPRODUCED, OR COPIED OR USED AS THE BASIS FOR THE MANUFACTURE OR SALE OF APPARATUS WITHOUT WRITTEN PERMISSION.