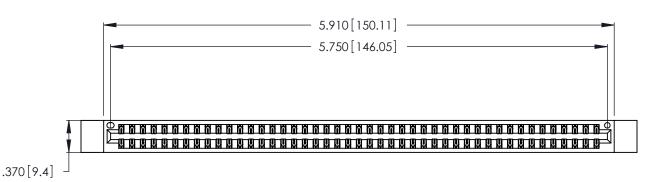

<u>Contact Dimensions:</u>
521-P.C. Tail .025 Sq. (0.64 Sq.) - Tail LG. =.150 (3.81)
.125 (3.18) Contact Spacing x .250 (6.35) Row Spacing

THIS IS A C.A.D. GENERATED DRAWING DO NOT MAKE MANUAL REVISIONS TO MASTER.

ISSUE NUMBER ORIGINAL 1

INSULATOR MATERIAL: THERMOPLASTIC POLYESTER, UL 94V-0 CONTACT MATERIAL; COPPER, NICKEL, TIN ALLOY CA-725

CONTACT PLATING: GOLD ON THE MATING AREA, TIN-LEAD ON THE CONTACT TAILS, NICKEL UNDERPLATE

346/396 SERIES CARD EDGE CONNECTOR PART NUMBER: 346-090-521-212

YOUR CONNECTION TO QUALITY & SERVICE

**EDAC INC** TORONTO, ONTARIO CANADA

THESE DRAWINGS AND SPECIFICATIONS ARE THE PROPERTY OF EDAC INC.,AND SHALL NOT BE REPRODUCED, OR COPIED OR USED AS THE BASIS FOR THE MANUFACTURE OR SALE OF APPARATUS WITHOUT WRITTEN PERMISSION.