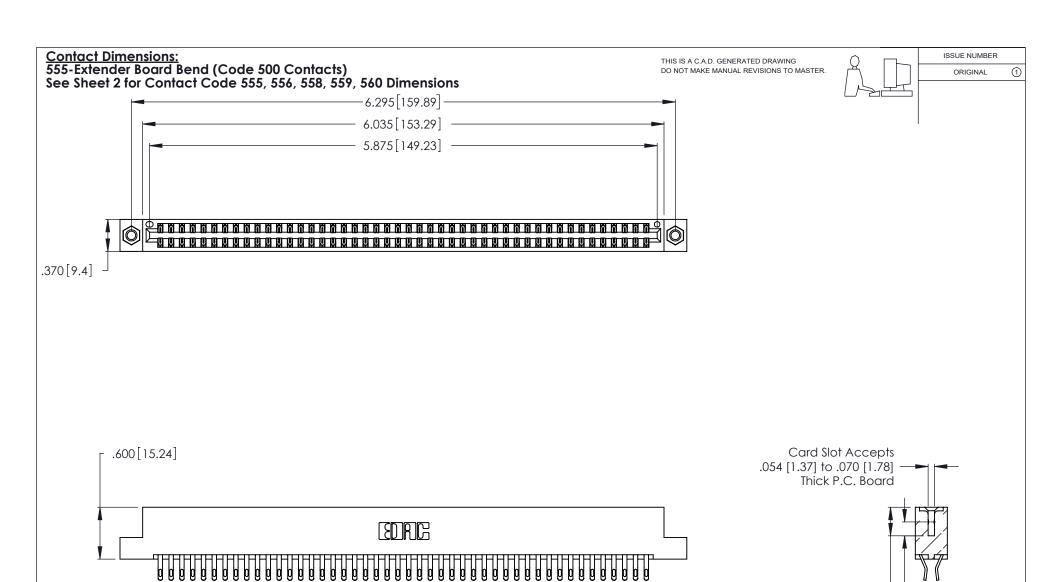

INSULATOR MATERIAL: THERMOPLASTIC POLYESTER, UL 94V-0 CONTACT MATERIAL; COPPER, NICKEL, TIN ALLOY CA-725

CONTACT PLATING: GOLD ON THE MATING AREA, TIN-LEAD ON THE CONTACT TAILS, NICKEL UNDERPLATE

| 346/396 SERIES CA | RD EDGE CONNECTOR |
|-------------------|-------------------|
| PART NUMBER: 346  | 5-092-555-207     |

YOUR CONNECTION TO QUALITY & SERVICE

**EDAC INC** TORONTO, ONTARIO CANADA

THESE DRAWINGS AND SPECIFICATIONS ARE THE PROPERTY OF EDAC INC., AND SHALL NOT BE REPRODUCED, OR COPIED OR USED AS THE BASIS FOR THE MANUFACTURE OR SALE OF APPARATUS WITHOUT WRITTEN PERMISSION.

| ACAD REFERENCE NO. |       | 346-ENG-MASTER |           |
|--------------------|-------|----------------|-----------|
| DRAWN:             | J.LEE | DATE: AF       | PR. 22/09 |
| CHECKED:           |       | DATE:          |           |
| SCALE:             | N.T.S | SHEET          | OF 2      |
| DRAWING NUMBER     |       |                | ISSUE     |