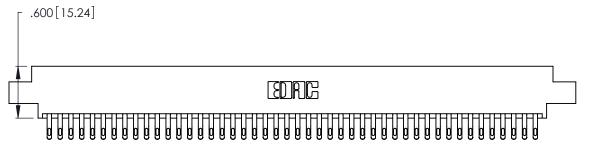

Card Slot Accepts .054 [1.37] to .070 [1.78] Thick P.C. Board .330 [8.38] Card Slot .160 [4.07] Point of Contact

INSULATOR MATERIAL: THERMOPLASTIC POLYESTER, UL 94V-0 CONTACT MATERIAL; COPPER, NICKEL, TIN ALLOY CA-725

CONTACT PLATING: GOLD ON THE MATING AREA, TIN-LEAD ON THE CONTACT TAILS, NICKEL UNDERPLATE

346/396 SERIES CARD EDGE CONNECTOR PART NUMBER: 346-092-555-807

YOUR CONNECTION TO QUALITY & SERVICE

**EDAC INC** TORONTO, ONTARIO CANADA