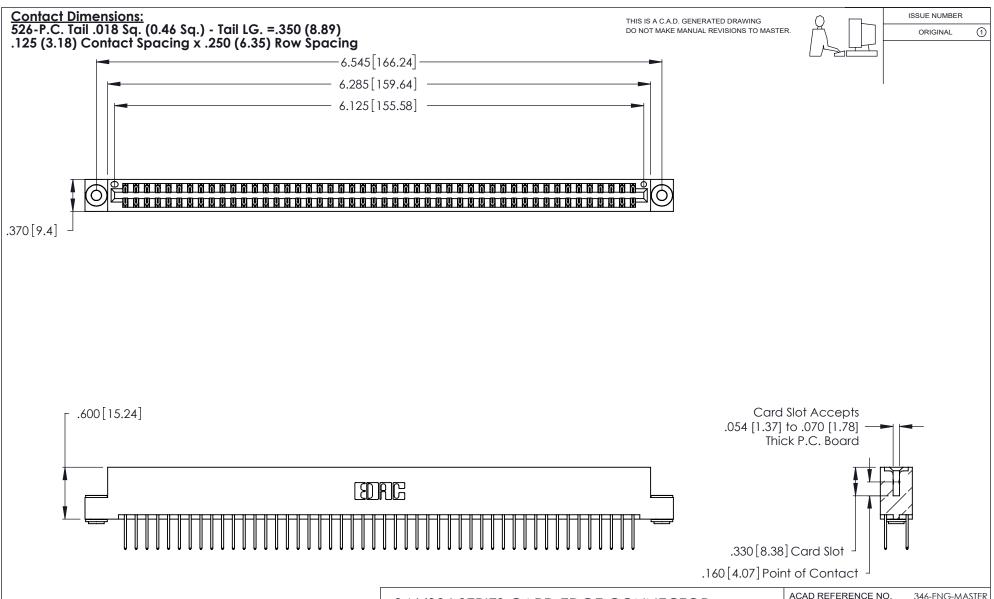

INSULATOR MATERIAL: THERMOPLASTIC POLYESTER, UL 94V-0 CONTACT MATERIAL; COPPER, NICKEL, TIN ALLOY CA-725

CONTACT PLATING: GOLD ON THE MATING AREA, TIN-LEAD ON THE CONTACT TAILS, NICKEL UNDERPLATE

346/396 SERIES CARD EDGE CONNECTOR PART NUMBER: 346-096-526-203

346/396 SERIES CARD EDGE CONNECTOR CONTACT CODE 555,556,558,559,560 DIMENSIONS

YOUR CONNECTION TO QUALITY & SERVICE

**EDAC INC** TORONTO, ONTARIO CANADA

THESE DRAWINGS AND SPECIFICATIONS ARE THE PROPERTY OF EDAC INC.,AND SHALL NOT BE REPRODUCED, OR COPIED OR USED AS THE BASIS FOR THE MANUFACTURE OR SALE OF APPARATUS WITHOUT WRITTEN PERMISSION.