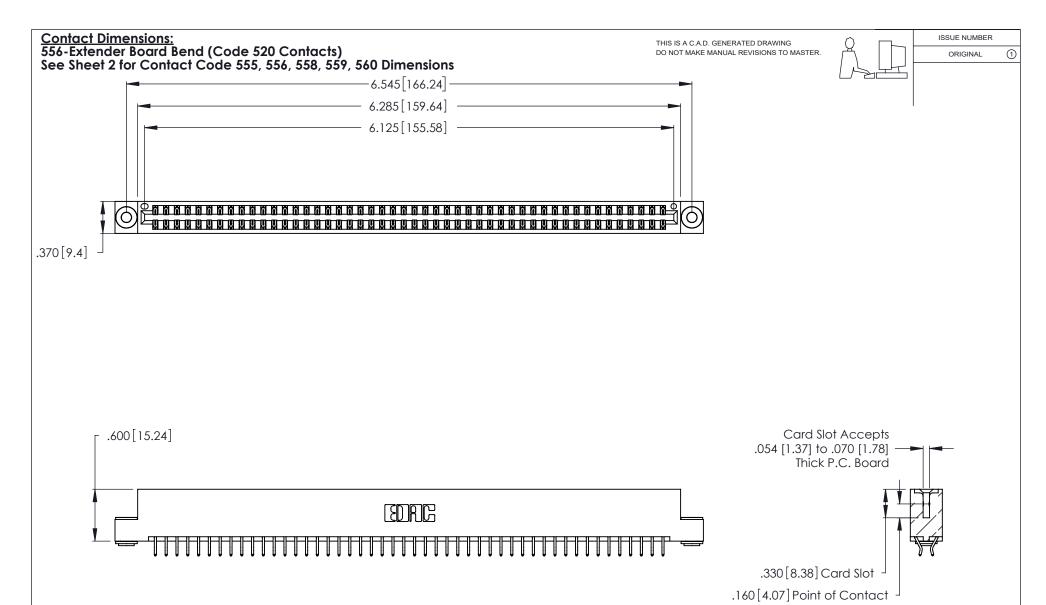

INSULATOR MATERIAL: THERMOPLASTIC POLYESTER, UL 94V-0 CONTACT MATERIAL; COPPER, NICKEL, TIN ALLOY CA-725

CONTACT PLATING: GOLD ON THE MATING AREA, TIN-LEAD ON THE CONTACT TAILS, NICKEL UNDERPLATE

| 346/396 SERIES CARD EDGE CONNECTO | P |
|-----------------------------------|---|
| PART NUMBER: 346-096-556-203      |   |

THIS IS A C.A.D. GENERATED DRAWING DO NOT MAKE MANUAL REVISIONS TO MASTER.

ISSUE NUMBER

ORIGINAL

1

**Contact Code 555** 

Contact Code 556

**Contact Code 558** 

**Contact Code 559** 