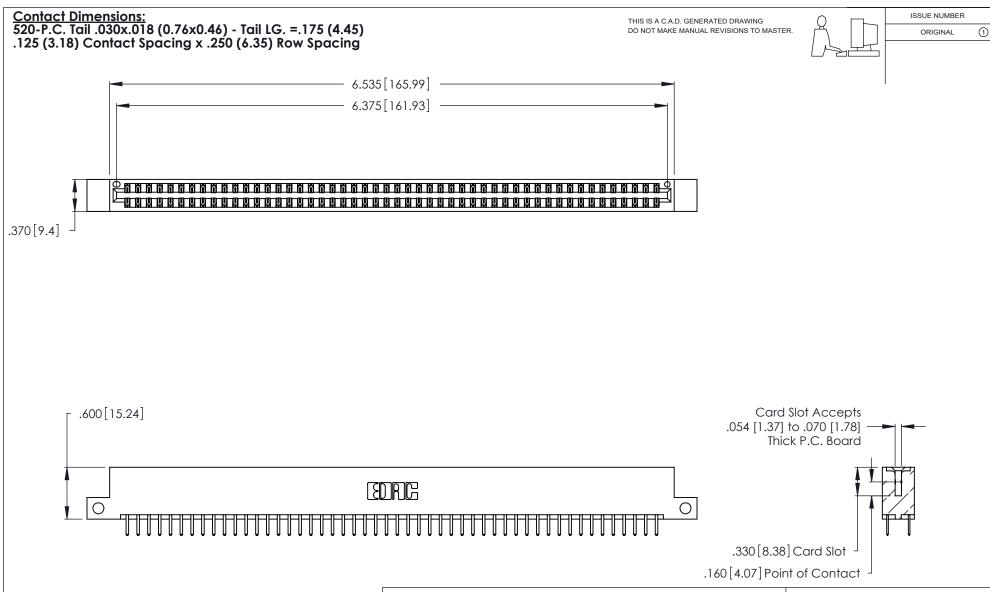

- INSULATOR MATERIAL: THERMOPLASTIC POLYESTER, UL 94V-0 CONTACT MATERIAL; COPPER, NICKEL, TIN\_ALLOY CA-725
- CONTACT PLATING: GOLD ON THE MATING AREA, TIN-LEAD ON THE CONTACT TAILS, NICKEL UNDERPLATE

THIS IS A C.A.D. GENERATED DRAWING DO NOT MAKE MANUAL REVISIONS TO MASTER.

ISSUE NUMBER

ORIGINAL

1

**Contact Code 555** 

Contact Code 556

**Contact Code 558** 

**Contact Code 559** 

Contact Code 560

INSULATOR MATERIAL: THERMOPLASTIC POLYESTER, UL 94V-0 CONTACT MATERIAL; COPPER, NICKEL, TIN ALLOY CA-725 CONTACT PLATING: GOLD ON THE MATING AREA, TIN-LEAD

ON THE CONTACT TAILS, NICKEL UNDERPLATE

346/396 SERIES CARD EDGE CONNECTOR CONTACT CODE 555,556,558,559,560 DIMENSIONS

YOUR CONNECTION TO QUALITY & SERVICE

**EDAC INC** TORONTO, ONTARIO CANADA

THESE DRAWINGS AND SPECIFICATIONS ARE THE PROPERTY OF EDAC INC.,AND SHALL NOT BE REPRODUCED, OR COPIED OR USED AS THE BASIS FOR THE MANUFACTURE OR SALE OF APPARATUS WITHOUT WRITTEN PERMISSION.