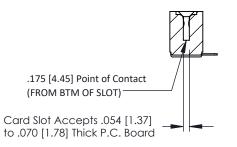

## SECTION A-A

307 / 357 Card Edge Connector Part Number: 357-007-454-107

**EDAC INC** TORONTO, ONTARIO CANADA

THESE DRAWINGS AND SPECIFICATIONS ARE THE PROPERTY OF EDAC INC.,AND SHALL NOT BE REPRODUCED,OR COPIED OR USED AS THE BASIS FOR THE MANUFACTURE OR SALE OF APPARATUS WITHOUT WRITTEN PERMISSION.