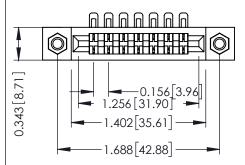

**Mounting Option** M3-0.5 Metric Threaded Inserts **Contact Detail** 

90 Degree Bend (Code 401 Contacts)

.156 [3.96] Contact Spacing x .200 [5.08] Row Spacing

THIS IS A C.A.D. GENERATED DRAWING DO NOT MAKE MANUAL REVISIONS TO MASTER.