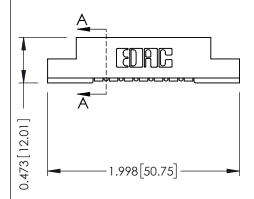

## SECTION A-A

307 / 357 Card Edge Connector Part Number: 357-007-454-107

**EDAC INC** TORONTO, ONTARIO CANADA

THESE DRAWINGS AND SPECIFICATIONS ARE THE PROPERTY OF EDAC INC.,AND SHALL NOT BE REPRODUCED,OR COPIED OR USED AS THE BASIS FOR THE MANUFACTURE OR SALE OF APPARATUS WITHOUT WRITTEN PERMISSION.