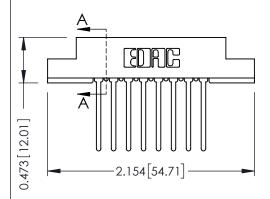

## SECTION A-A

| 307 / 357 Card Edge Connector<br>Part Number: 357-008-545-104        |                                                                                                                                                                                                 | ACAD REFERENCE NO. 307 ENG MASTER |             |                  |        |
|----------------------------------------------------------------------|-------------------------------------------------------------------------------------------------------------------------------------------------------------------------------------------------|-----------------------------------|-------------|------------------|--------|
|                                                                      |                                                                                                                                                                                                 | DRAWN:                            | J.LEE       | DATE: AUG. 11/09 |        |
|                                                                      |                                                                                                                                                                                                 | CHECKED:                          |             | DATE:            |        |
| EDAC INC TORONTO, ONTARIO CANADA OUR CONNECTION TO QUALITY & SERVICE | THESE DRAWINGS AND SPECIFICATIONS ARE THE PROPERTY OF EDAC INC.,AND SHALL NOT BE REPRODUCED,OR COPIED OR USED AS THE BASIS FOR THE MANUFACTURE OR SALE OF APPARATUS WITHOUT WRITTEN PERMISSION. | SCALE:                            | NTS         | SHEET            | 1 OF 3 |
|                                                                      |                                                                                                                                                                                                 | DRAWING                           | NUMBER      |                  | ISSUE  |
|                                                                      |                                                                                                                                                                                                 | 30                                | 07 Assembly |                  | 1      |