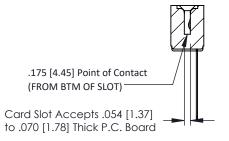

## SECTION A-A

| 307 / 357 Card Edge Connector<br>Part Number: 357-008-545-104        |                                                                                                                                                                                                 | ACAD REFERENCE NO. 307 ENG MASTER |             |                  |        |
|----------------------------------------------------------------------|-------------------------------------------------------------------------------------------------------------------------------------------------------------------------------------------------|-----------------------------------|-------------|------------------|--------|
|                                                                      |                                                                                                                                                                                                 | DRAWN:                            | J.LEE       | DATE: AUG. 11/09 |        |
|                                                                      |                                                                                                                                                                                                 | CHECKED:                          |             | DATE:            |        |
| EDAC INC TORONTO, ONTARIO CANADA OUR CONNECTION TO QUALITY & SERVICE | THESE DRAWINGS AND SPECIFICATIONS ARE THE PROPERTY OF EDAC INC.,AND SHALL NOT BE REPRODUCED,OR COPIED OR USED AS THE BASIS FOR THE MANUFACTURE OR SALE OF APPARATUS WITHOUT WRITTEN PERMISSION. | SCALE:                            | NTS         | SHEET            | 1 OF 3 |
|                                                                      |                                                                                                                                                                                                 | DRAWING                           | NUMBER      |                  | ISSUE  |
|                                                                      |                                                                                                                                                                                                 | 30                                | 07 Assembly |                  | 1      |