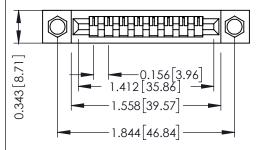

## SECTION A-A

| 307 / 357 Card Edge Connector<br>Part Number: 357-008-545-104        |                                                                                                                                                                                                 | ACAD REFERENCE NO. 307 ENG MASTER |             |                  |        |
|----------------------------------------------------------------------|-------------------------------------------------------------------------------------------------------------------------------------------------------------------------------------------------|-----------------------------------|-------------|------------------|--------|
|                                                                      |                                                                                                                                                                                                 | DRAWN:                            | J.LEE       | DATE: AUG. 11/09 |        |
|                                                                      |                                                                                                                                                                                                 | CHECKED:                          |             | DATE:            |        |
| EDAC INC TORONTO, ONTARIO CANADA OUR CONNECTION TO QUALITY & SERVICE | THESE DRAWINGS AND SPECIFICATIONS ARE THE PROPERTY OF EDAC INC.,AND SHALL NOT BE REPRODUCED,OR COPIED OR USED AS THE BASIS FOR THE MANUFACTURE OR SALE OF APPARATUS WITHOUT WRITTEN PERMISSION. | SCALE:                            | NTS         | SHEET            | 1 OF 3 |
|                                                                      |                                                                                                                                                                                                 | DRAWING                           | NUMBER      |                  | ISSUE  |
|                                                                      |                                                                                                                                                                                                 | 30                                | 07 Assembly |                  | 1      |