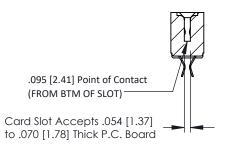

Mounting Option
.128 (3.25) Dia. Mounting Holes

**Contact Detail** 

Extender Board Bend (Code 520 Contacts)
.156 [3.96] Contact Spacing x .200 [5.08] Row Spacing

THIS IS A C.A.D. GENERATED DRAWING DO NOT MAKE MANUAL REVISIONS TO MAS