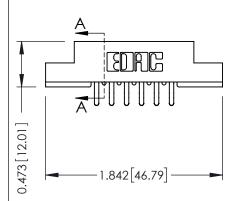

## SECTION A-A

307 ENG MASTER
DATE: AUG. 11/09

SHEET 1 OF 3

J.LEE

307 Assembly

NTS

| 307 / 357 Card Edge Connector<br>Part Number: 357-012-556-202 |                                                                   | AC |
|---------------------------------------------------------------|-------------------------------------------------------------------|----|
|                                                               |                                                                   | DF |
|                                                               |                                                                   | СН |
| EDAC INC                                                      | THESE DRAWINGS AND SPECIFICATIONS ARE THE PROPERTY OF EDAG INCAND | S  |
| TORONTO, ONTARIO                                              | SHALL NOT BE REPRODUCED, OR COPIED OR USED AS THE BASIS FOR THE   | DF |
| YOUR CONNECTION TO QUALITY & SERVICE                          | MANUFACTURE OR SALE OF APPARATUS                                  |    |