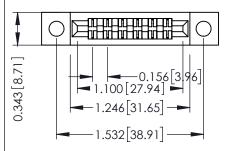

Mounting Option
.128 (3.25) Dia. Mounting Holes

**Contact Detail** 

Extender Board Bend (Code 520 Contacts)
.156 [3.96] Contact Spacing x .200 [5.08] Row Spacing

THIS IS A C.A.D. GENERATED DRAWING DO NOT MAKE MANUAL REVISIONS TO MAS