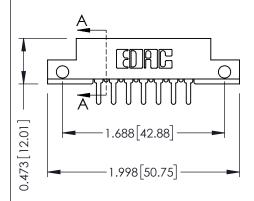

## **SECTION A-A**

307 ENG MASTER
DATE: AUG. 11/09

SHEET 1 OF 3

J.LEE

307 Assembly

NTS

| 307 / 357 Card Edge Connector |         |                                                                  | А  |
|-------------------------------|---------|------------------------------------------------------------------|----|
| Part Number: 357-014-420-212  |         | D                                                                |    |
|                               |         | С                                                                |    |
| EDAC                          |         | OR USED AS THE BASIS FOR THE<br>MANUFACTURE OR SALE OF APPARATUS | S  |
| TORONTO,                      | ONTARIO |                                                                  | DI |
| YOUR CONNECTION TO QUALITY &  | SERVICE |                                                                  |    |