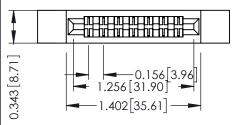

Mounting Option Contact Detail

.128 (3.25) Dia. Side Mounting Holes PC Tail .046x.013(1.17x0.33) - Tail LG=.213(5.41)
.156 [3.96] Contact Spacing x .200 [5.08] Row Spacing

THIS IS A C.A.D. GENERATED DRAWING DO NOT MAKE MANUAL REVISIONS TO MAS