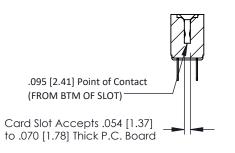

Mounting Option Contact Detail

.128 (3.25) Dia. Side Mounting Holes PC Tail .046x.013(1.17x0.33) - Tail LG=.213(5.41)
.156 [3.96] Contact Spacing x .200 [5.08] Row Spacing

THIS IS A C.A.D. GENERATED DRAWING DO NOT MAKE MANUAL REVISIONS TO MAS