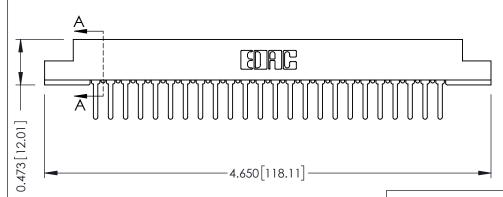

## SECTION A-A

.175 [4.45] Point of Contact (FROM BTM OF SLOT) Card Slot Accepts .054 [1.37] to .070 [1.78] Thick P.C. Board

**See Accompanying Pages for:** 

- **Contact Bend Details**
- **Mounting Options**