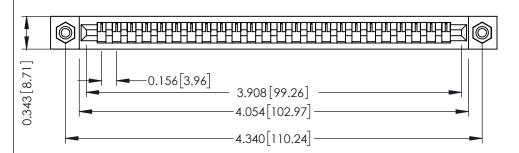

**Mounting Option** #4-40 Unified Threaded Inserts **Contact Detail** 

PC Tail .046x.013(1.17x0.33) - Tail LG=.358(9.09) .156 [3.96] Contact Spacing x .200 [5.08] Row Spacing

THIS IS A C.A.D. GENERATED DRAWING DO NOT MAKE MANUAL REVISIONS TO MASTER.

307 / 357 Card Edge Connector Part Number: 357-024-427-108

**EDAC INC** TORONTO, ONTARIO CANADA

THESE DRAWINGS AND SPECIFICATIONS ARE THE PROPERTY OF EDAC INC.,AND SHALL NOT BE REPRODUCED, OR COPIED OR USED AS THE BASIS FOR THE MANUFACTURE OR SALE OF APPARATUS WITHOUT WRITTEN PERMISSION.

| ACAD REFERENCE NO. | 307 ENG MASTER   |
|--------------------|------------------|
| DRAWN: J.LEE       | DATE: AUG. 11/09 |
| CHECKED:           | DATE:            |
| SCALE: NTS         | SHEET 1 OF 3     |
| DRAWING NUMBER     | ISSUE            |
| 307 Assembly       | 1                |