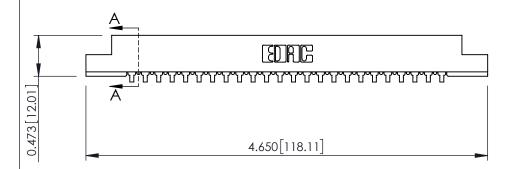

**See Accompanying Pages for:** 

- **Contact Bend Details**
- **Mounting Options**

307 / 357 Card Edge Connector Part Number: 357-024-559-102

| ACAD REFERENCE NO. 307 ENG MASTER |                  |
|-----------------------------------|------------------|
| DRAWN: J.LEE                      | DATE: AUG. 11/09 |
| CHECKED:                          | DATE:            |
| SCALE: NTS                        | SHEET 1 OF 3     |
| DRAWING NUMBER                    | ISSUE            |
| 307 Assembly                      | 1                |