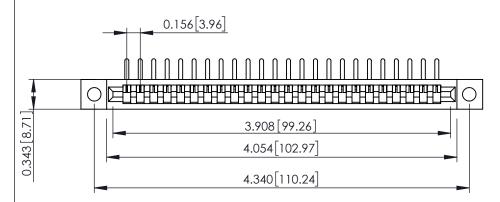

**Mounting Option** .128 (3.25) Dia. Mounting Holes **Contact Detail** 

90 Degree Bend (Code 527 Contacts)

.156 [3.96] Contact Spacing x .200 [5.08] Row Spacing

**SECTION A-A** 

.095 [2.41] Point of Contact (FROM BTM OF SLOT) Card Slot Accepts .054 [1.37] to .070 [1.78] Thick P.C. Board