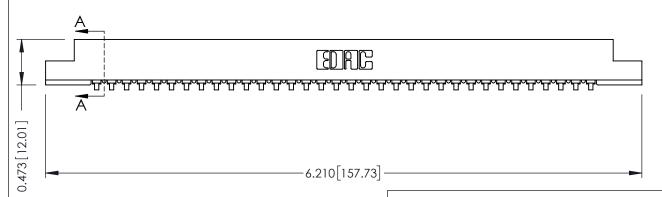

## **SECTION A-A**

**See Accompanying Pages for:** 

- **Contact Bend Details**
- **Mounting Options**

307 / 357 Card Edge Connector Part Number: 357-034-453-107

YOUR CONNECTION TO QUALITY & SERVICE

**EDAC INC** TORONTO, ONTARIO CANADA