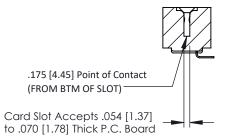

**Mounting Option** M3-0.5 Metric Threaded Inserts **Contact Detail** 

90 Degree Bend (Code 421 Contacts)

.156 [3.96] Contact Spacing x .200 [5.08] Row Spacing

THIS IS A C.A.D. GENERATED DRAWING DO NOT MAKE MANUAL REVISIONS TO MASTER.

## **SECTION A-A**

**See Accompanying Pages for:** 

- **Contact Bend Details**
- **Mounting Options**

307 / 357 Card Edge Connector Part Number: 357-034-453-107

YOUR CONNECTION TO QUALITY & SERVICE

**EDAC INC** TORONTO, ONTARIO CANADA