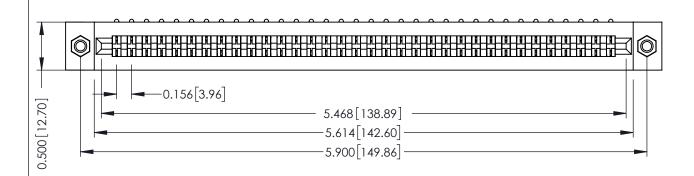

**Mounting Option** M3-0.5 Metric Threaded Inserts **Contact Detail** 

90 Degree Bend (Code 421 Contacts)

.156 [3.96] Contact Spacing x .200 [5.08] Row Spacing

THIS IS A C.A.D. GENERATED DRAWING DO NOT MAKE MANUAL REVISIONS TO MASTER.

## **SECTION A-A**

**See Accompanying Pages for:** 

- **Contact Bend Details**
- **Mounting Options**

307 / 357 Card Edge Connector Part Number: 357-034-453-107

YOUR CONNECTION TO QUALITY & SERVICE

**EDAC INC** TORONTO, ONTARIO CANADA