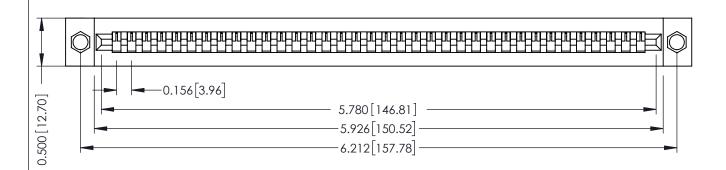

**Mounting Option** .156 (3.96) Dia. Mounting Holes **Contact Detail** 

PC Tail .023x.013(0.58x0.33) - Tail LG=.213(5.41)

.156 [3.96] Contact Spacing x .200 [5.08] Row Spacing