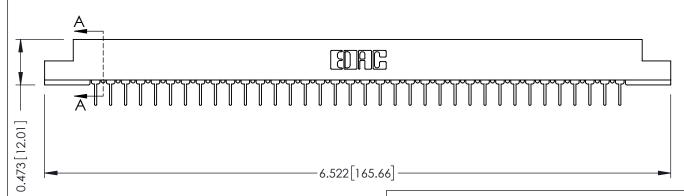

## **SECTION A-A**

**See Accompanying Pages for:** 

- **Contact Bend Details**
- **Mounting Options**

307 / 357 Card Edge Connector Part Number: 357-036-531-104

YOUR CONNECTION TO QUALITY & SERVICE

| ACAD REFERENCE NO. 307 ENG MASTER |                  |
|-----------------------------------|------------------|
| DRAWN: J.LEE                      | DATE: AUG. 11/09 |
| CHECKED:                          | DATE:            |
| SCALE: NTS                        | SHEET 1 OF 3     |
| DRAWING NUMBER                    | ISSUE            |
| 307 Assembly                      | 1                |