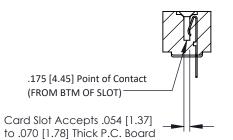

## **SECTION A-A**

**See Accompanying Pages for:** 

- **Contact Bend Details**
- **Mounting Options**

307 / 357 Card Edge Connector Part Number: 357-036-531-104

YOUR CONNECTION TO QUALITY & SERVICE

| ACAD REFERENCE NO. 307 ENG MASTER |                  |
|-----------------------------------|------------------|
| DRAWN: J.LEE                      | DATE: AUG. 11/09 |
| CHECKED:                          | DATE:            |
| SCALE: NTS                        | SHEET 1 OF 3     |
| DRAWING NUMBER                    | ISSUE            |
| 307 Assembly                      | 1                |