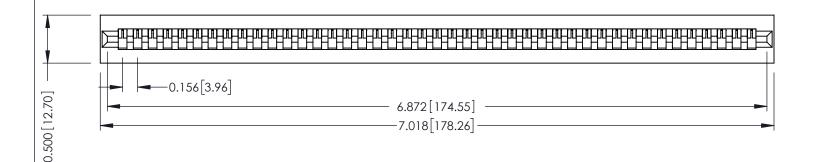

**Mounting Option** No Mounting Lugs **Contact Detail** 

PC Tail .046x.013(1.17x0.33) - Tail LG=.358(9.09) .156 [3.96] Contact Spacing x .200 [5.08] Row Spacing

**SECTION A-A** 

.175 [4.45] Point of Contact (FROM BTM OF SLOT)

Card Slot Accepts .054 [1.37] to .070 [1.78] Thick P.C. Board

**See Accompanying Pages for:** 

- **Contact Bend Details**
- **Mounting Options**

307 / 357 Card Edge Connector Part Number: 357-043-527-101