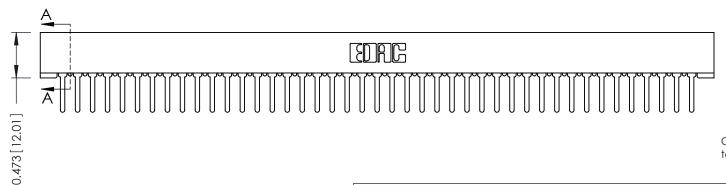

**Mounting Option** No Mounting Lugs **Contact Detail** 

PC Tail .046x.013(1.17x0.33) - Tail LG=.358(9.09) .156 [3.96] Contact Spacing x .200 [5.08] Row Spacing

**SECTION A-A** 

.175 [4.45] Point of Contact (FROM BTM OF SLOT)

Card Slot Accepts .054 [1.37] to .070 [1.78] Thick P.C. Board

**See Accompanying Pages for:** 

- **Contact Bend Details**
- **Mounting Options**

307 / 357 Card Edge Connector Part Number: 357-043-527-101