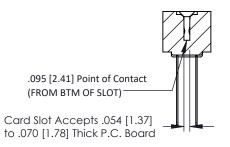

## **SECTION A-A**

**See Accompanying Pages for:** 

- **Contact Bend Details**
- **Mounting Options**

307 / 357 Card Edge Connector Part Number: 357-058-540-208

YOUR CONNECTION TO QUALITY & SERVICE

| ACAD REFERENCE NO. 307 ENG MASTER |                  |
|-----------------------------------|------------------|
| DRAWN: J.LEE                      | DATE: AUG. 11/09 |
| CHECKED:                          | DATE:            |
| SCALE: NTS                        | SHEET 1 OF 3     |
| DRAWING NUMBER                    | ISSUE            |