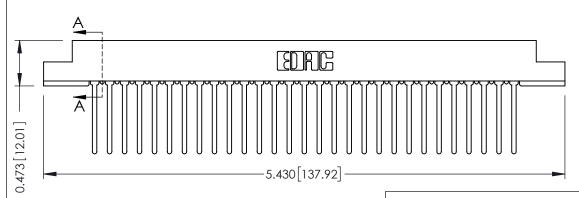

## **SECTION A-A**

**See Accompanying Pages for:** 

- **Contact Bend Details**
- **Mounting Options**

307 / 357 Card Edge Connector Part Number: 357-058-540-208

YOUR CONNECTION TO QUALITY & SERVICE

| ACAD REFERENCE NO. 307 ENG MASTER |                  |
|-----------------------------------|------------------|
| DRAWN: J.LEE                      | DATE: AUG. 11/09 |
| CHECKED:                          | DATE:            |
| SCALE: NTS                        | SHEET 1 OF 3     |
| DRAWING NUMBER                    | ISSUE            |