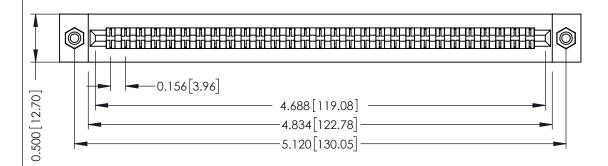

**Mounting Option** #4-40 Unified Threaded Inserts **Contact Detail** 

Wire Wrap .046x.013(1.17x0.33) - Tail LG=.708(17.98) .156 [3.96] Contact Spacing x .200 [5.08] Row Spacing