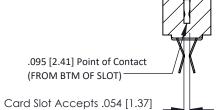

**Mounting Option Contact Detail** 

.128 (3.25) Dia. Side Mounting Holes Extender Board Bend (Code 422 Contacts) .156 [3.96] Contact Spacing x .200 [5.08] Row Spacing

THIS IS A C.A.D. GENERATED DRAWING DO NOT MAKE MANUAL REVISIONS TO MASTER.