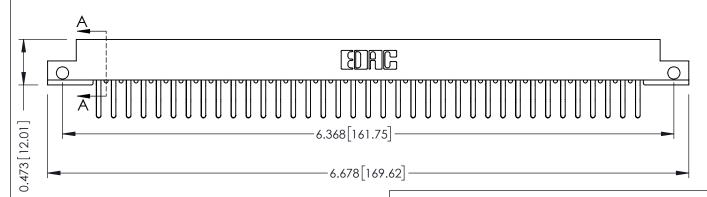

**Mounting Option Contact Detail** 

.128 (3.25) Dia. Side Mounting Holes Extender Board Bend (Code 422 Contacts) .156 [3.96] Contact Spacing x .200 [5.08] Row Spacing

THIS IS A C.A.D. GENERATED DRAWING DO NOT MAKE MANUAL REVISIONS TO MASTER.