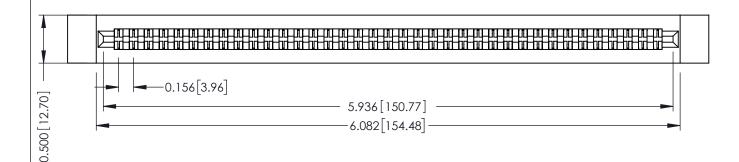

## **SECTION A-A**

to .070 [1.78] Thick P.C. Board

**See Accompanying Pages for:** 

- **Contact Bend Details**
- **Mounting Options**

307 / 357 Card Edge Connector Part Number: 357-074-460-212

**EDAC INC** TORONTO, ONTARIO CANADA