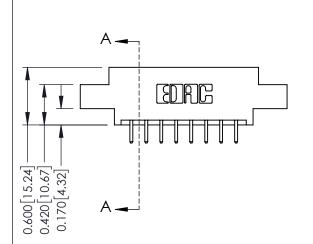

## **Mounting Option**

08-#4-40 Unified Threaded Inserts

## **Contact Detail**

520-P.C. Tail .030x.018(0.76x0.46) - Tail LG=.175(4.45) .156 [3.96] Contact Spacing x .200 [5.08] Row Spacing

THIS IS A C.A.D. GENERATED DRAWING DO NOT MAKE MANUAL REVISIONS TO MASTER.