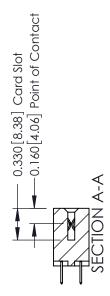

ISSUE NUMBER

ORIGINAL

1

| 337 / 387 Series Card Edge (                                          | ACAD REFERENCE NO.                                                                                                                                                                               | 337 ENG MASTER |                  |               |
|-----------------------------------------------------------------------|--------------------------------------------------------------------------------------------------------------------------------------------------------------------------------------------------|----------------|------------------|---------------|
| Contact Bend Detail                                                   |                                                                                                                                                                                                  | DRAWN: J.LEE   | DATE: OCT. 06/09 |               |
|                                                                       |                                                                                                                                                                                                  | CHECKED:       | DATE:            |               |
| EDAC INC TORONTO, ONTARIO CANADA YOUR CONNECTION TO QUALITY & SERVICE | THESE DRAWINGS AND SPECIFICATIONS ARE THE PROPERTY OF EDAC INC.,AND SHALL NOT BE REPRODUCED, OR COPIED OR USED AS THE BASIS FOR THE MANUFACTURE OR SALE OF APPARATUS WITHOUT WRITTEN PERMISSION. | SCALE: NTS     | SHEET            | 2 <b>OF</b> 3 |
|                                                                       |                                                                                                                                                                                                  | DRAWING NUMBER |                  | ISSUE         |
|                                                                       |                                                                                                                                                                                                  | 337 Assembly   |                  | 1             |