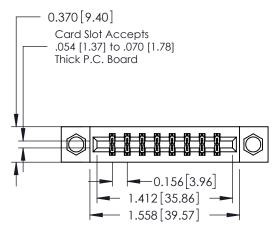

## **Contact Detail**

520-P.C. Tail .030x.018(0.76x0.46) - Tail LG=.175(4.45) .156 [3.96] Contact Spacing x .200 [5.08] Row Spacing

THIS IS A C.A.D. GENERATED DRAWING DO NOT MAKE MANUAL REVISIONS TO MASTER.

## **See Accompanying Pages for:**

- **Contact Bend Details**
- **Mounting Options**

| 337 / 387 Series Card Edge Connector |
|--------------------------------------|
| Part Number: 387-016-520-808         |