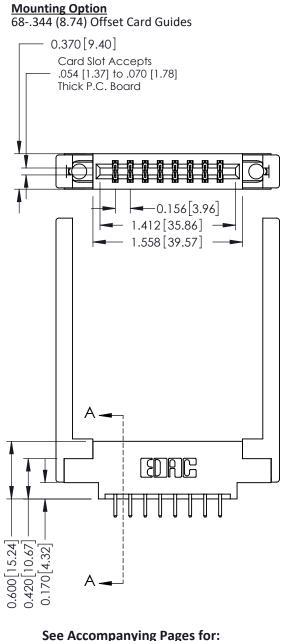

**Contact Bend Details** 

**Mounting Options** 

**Contact Detail** 

520-P.C. Tail .030x.018(0.76x0.46) - Tail LG=.175(4.45) .156 [3.96] Contact Spacing x .200 [5.08] Row Spacing

THIS IS A C.A.D. GENERATED DRAWING DO NOT MAKE MANUAL REVISIONS TO MASTER.

1

0.330 [8.38] Card Slot
-0.160 [4.06] Point of Contact

THESE DRAWINGS AND SPECIFICATIONS

ARE THE PROPERTY OF EDAC INC.,AND

OR USED AS THE BASIS FOR THE MANUFACTURE OR SALE OF APPARATUS

WITHOUT WRITTEN PERMISSION.

SHALL NOT BE REPRODUCED, OR COPIED

337 / 387 Series Card Edge Connector

**EDAC INC** 

TORONTO, ONTARIO

CANADA

Part Number: 387-016-520-868

YOUR CONNECTION TO QUALITY & SERVICE

ISSUE NUMBER