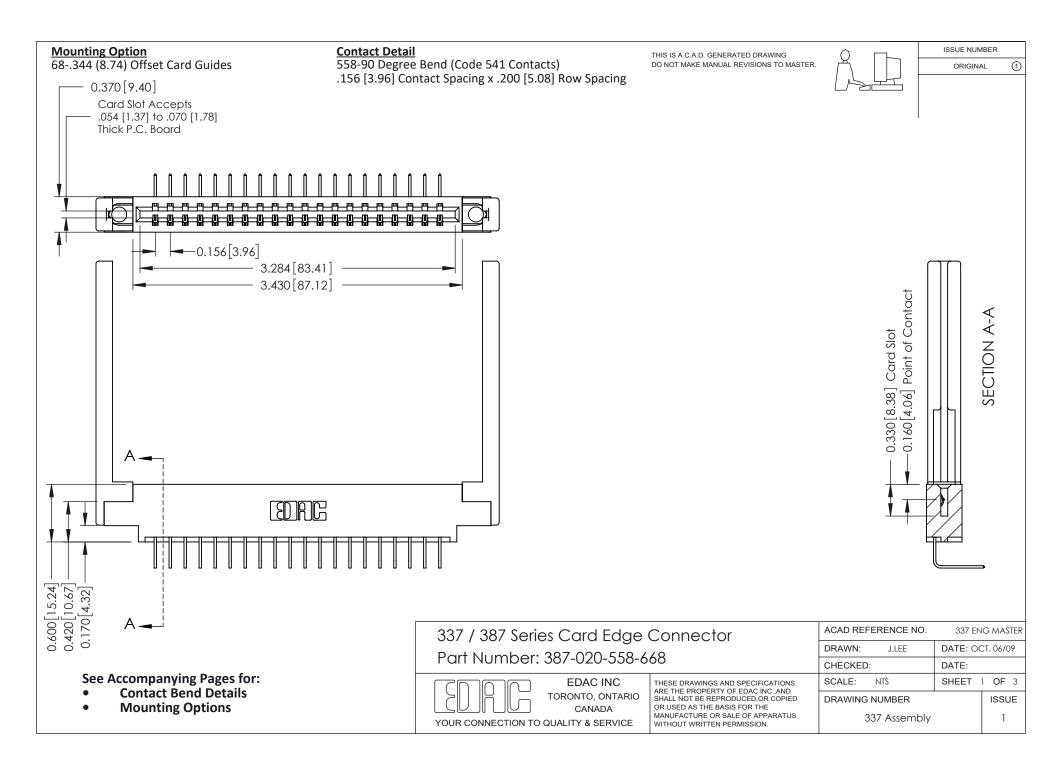

ISSUE NUMBER

ORIGINAL

1



| 337 / 387 Series Card Edge Connector<br>Contact Bend Detail           |                                                                                                                                                                                                  | ACAD REFERENCE NO. 337 E |                  | G MASTER      |
|-----------------------------------------------------------------------|--------------------------------------------------------------------------------------------------------------------------------------------------------------------------------------------------|--------------------------|------------------|---------------|
|                                                                       |