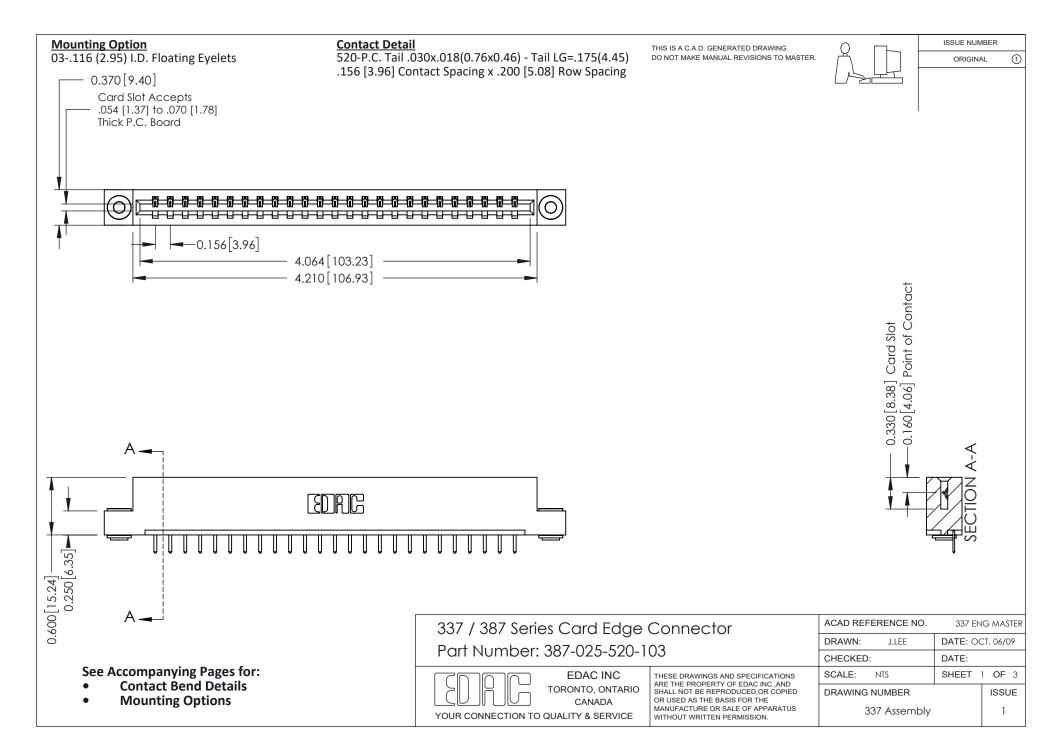

ISSUE NUMBER

ORIGINAL

1

| 337 / 387 Series Card Edge Connector<br>Contact Bend Detail           |                                                                                                                                                                                                  | ACAD REFERENCE NO. 337 E |                  | G MASTER      |
|-----------------------------------------------------------------------|--------------------------------------------------------------------------------------------------------------------------------------------------------------------------------------------------|--------------------------|------------------|---------------|
|                                                                       |                                                                                                                                                                                                  | DRAWN: J.LEE             | DATE: OCT. 06/09 |               |
|                                                                       |                                                                                                                                                                                                  | CHECKED:                 | CKED: DATE:      |               |
| EDAC INC TORONTO, ONTARIO CANADA YOUR CONNECTION TO QUALITY & SERVICE | THESE DRAWINGS AND SPECIFICATIONS ARE THE PROPERTY OF EDAC INC.,AND SHALL NOT BE REPRODUCED, OR COPIED OR USED AS THE BASIS FOR THE MANUFACTURE OR SALE OF APPARATUS WITHOUT WRITTEN PERMISSION. | SCALE: NTS               | SHEET            | 2 <b>OF</b> 3 |
|                                                                       |                                                                                                                                                                                                  | DRAWING NUMBER           |                  | ISSUE         |
|                                                                       |                                                                                                                                                                                                  | 337 Assembly             |                  | 1             |