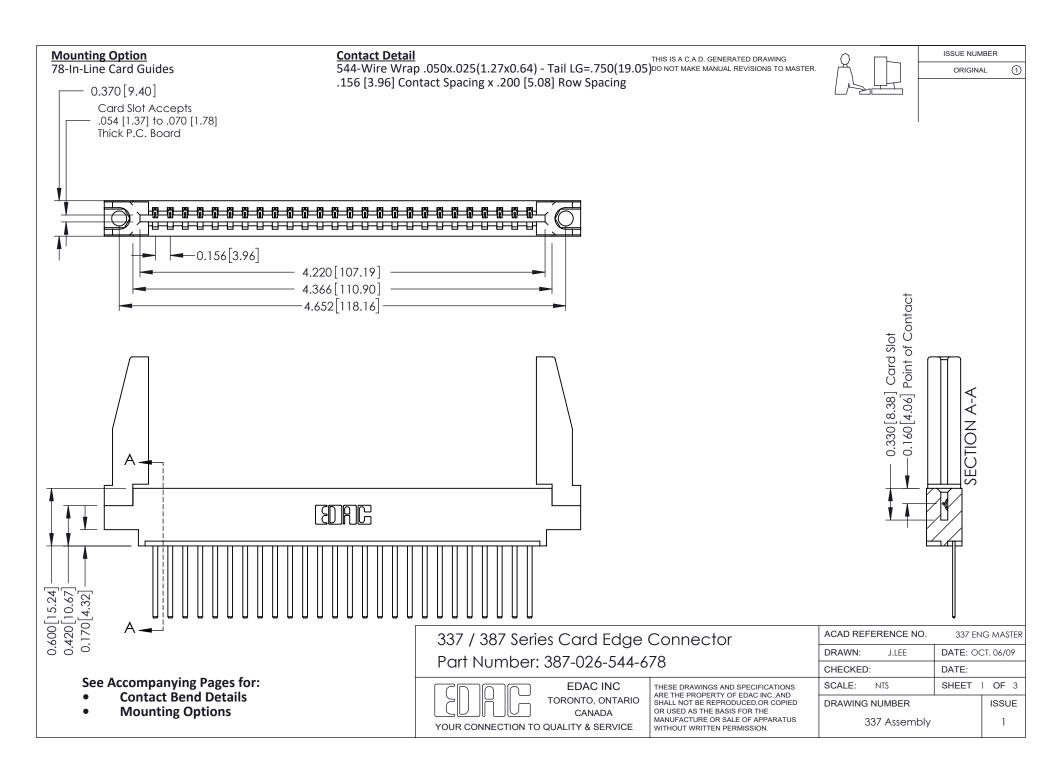

ISSUE NUMBER

ORIGINAL

1



| 337 / 387 Series Card Edge Connector<br>Contact Bend Detail           |                                                                                                                                                                                                  | ACAD REFERENCE NO. 337 E |                  | G MASTER      |
|-----------------------------------------------------------------------|--------------------------------------------------------------------------------------------------------------------------------------------------------------------------------------------------|--------------------------|------------------|---------------|
|                                                                       |