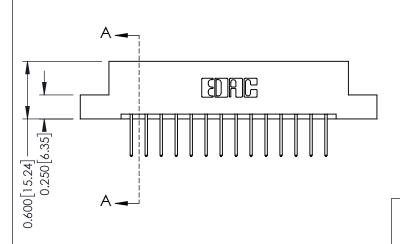

THIS IS A C.A.D. GENERATED DRAWING DO NOT MAKE MANUAL REVISIONS TO MASTER.

ISSUE NUMBER

ORIGINAL

1

0.330 [8.38] Card Slot 0.160 [4.06] Point of Contact

**See Accompanying Pages for:** 

- **Contact Bend Details**
- **Mounting Options**

| 337 / 387 Series Card Edge Connector |  |
|--------------------------------------|--|
| Part Number: 387-028-523-208         |  |

**EDAC INC** TORONTO, ONTARIO CANADA

THESE DRAWINGS AND SPECIFICATIONS ARE THE PROPERTY OF EDAC INC., AND SHALL NOT BE REPRODUCED, OR COPIED OR USED AS THE BASIS FOR THE MANUFACTURE OR SALE OF APPARATUS WITHOUT WRITTEN PERMISSION.