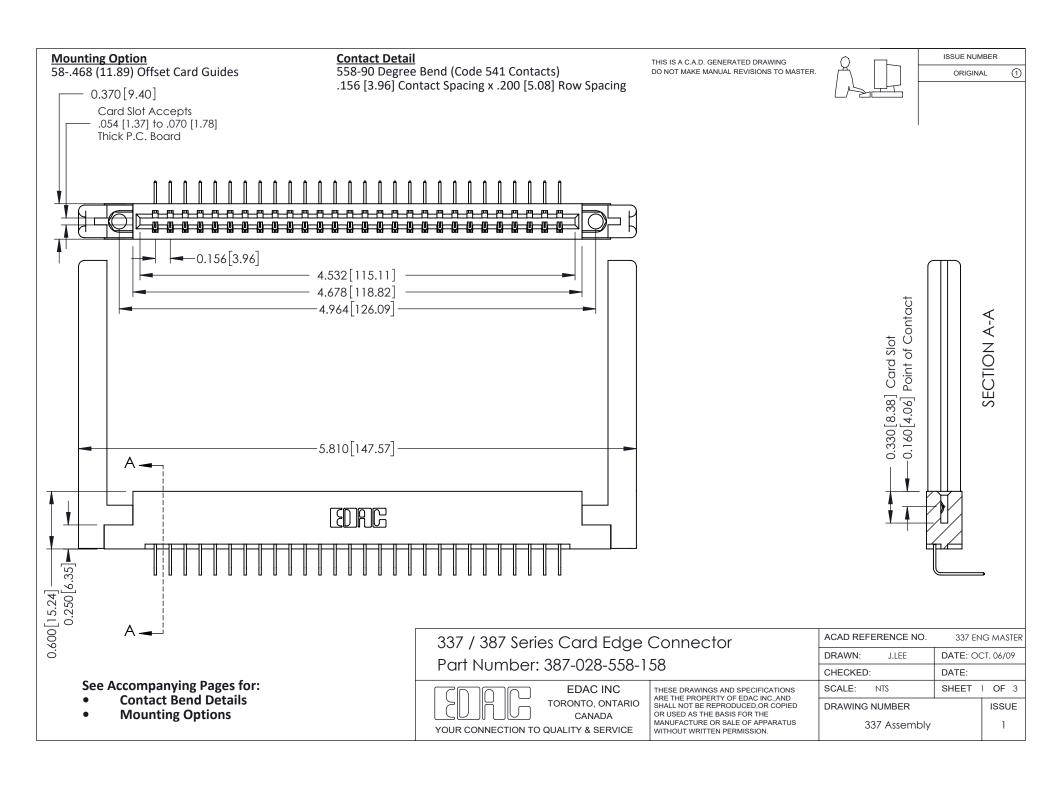

ISSUE NUMBER

ORIGINAL

1

| 337 / 387 Series Card Edge Connector<br>Contact Bend Detail           |                                                                                                                                                                                                  | ACAD REFERENCE NO. 337 E |                  | G MASTER      |
|-----------------------------------------------------------------------|--------------------------------------------------------------------------------------------------------------------------------------------------------------------------------------------------|--------------------------|------------------|---------------|
|                                                                       |                                                                                                                                                                                                  | DRAWN: J.LEE             | DATE: OCT. 06/09 |               |
|                                                                       |                                                                                                                                                                                                  | CHECKED: DATE:           |                  |               |
| EDAC INC TORONTO, ONTARIO CANADA YOUR CONNECTION TO QUALITY & SERVICE | THESE DRAWINGS AND SPECIFICATIONS ARE THE PROPERTY OF EDAC INC.,AND SHALL NOT BE REPRODUCED, OR COPIED OR USED AS THE BASIS FOR THE MANUFACTURE OR SALE OF APPARATUS WITHOUT WRITTEN PERMISSION. | SCALE: NTS               | SHEET            | 2 <b>OF</b> 3 |
|                                                                       |                                                                                                                                                                                                  | DRAWING NUMBER           |                  | ISSUE         |
|                                                                       |                                                                                                                                                                                                  | 337 Assembly             |                  | 1             |