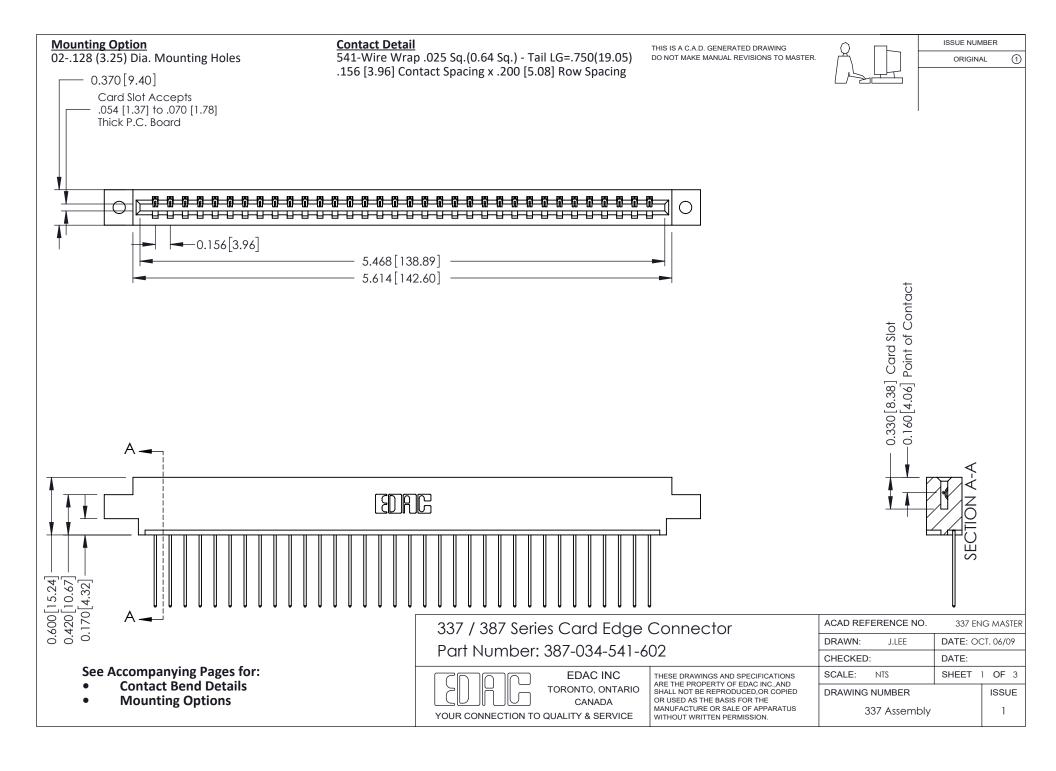

ISSUE NUMBER

ORIGINAL

1



| 337 / 387 Series Card Edge Connector<br>Contact Bend Detail           |                                                                                                                                                                                                  | ACAD REFERENCE NO. 337 E |                  | G MASTER      |
|-----------------------------------------------------------------------|--------------------------------------------------------------------------------------------------------------------------------------------------------------------------------------------------|--------------------------|------------------|---------------|
|                                                                       |