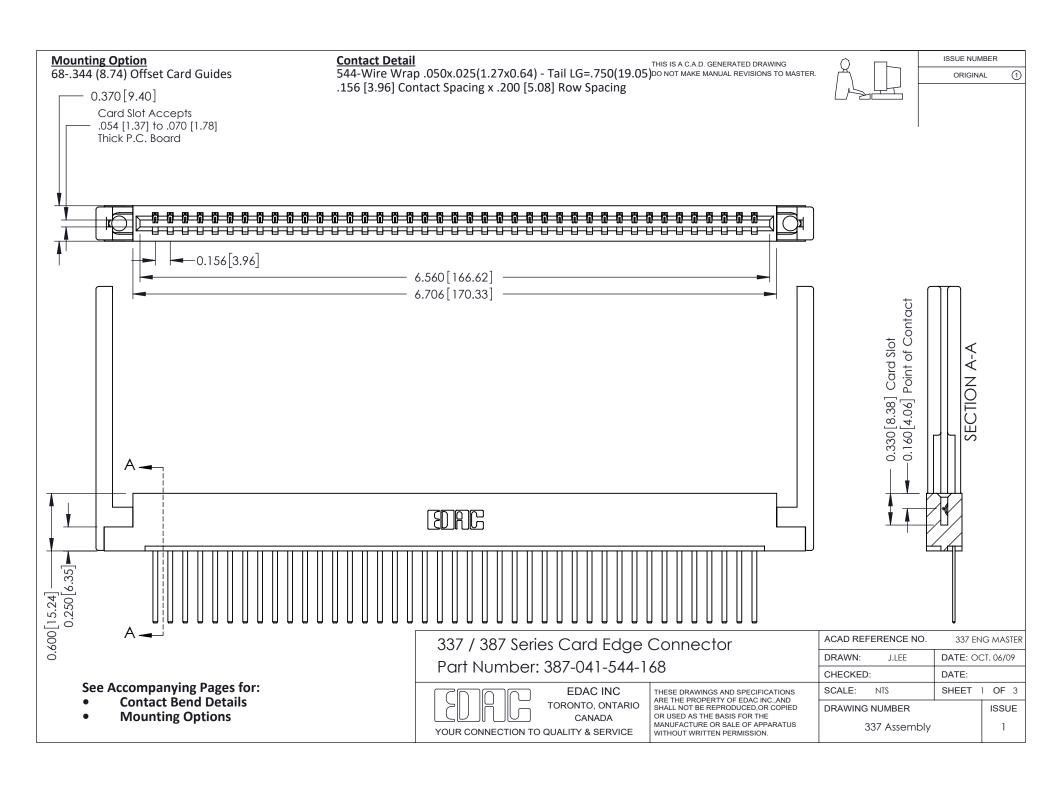

ISSUE NUMBER

ORIGINAL

1



| 337 / 387 Series Card Edge Connector<br>Contact Bend Detail           |                                                                                                                                                                                                  | ACAD REFERENCE NO. 337 E |                  | G MASTER      |
|-----------------------------------------------------------------------|--------------------------------------------------------------------------------------------------------------------------------------------------------------------------------------------------|--------------------------|------------------|---------------|
|                                                                       |