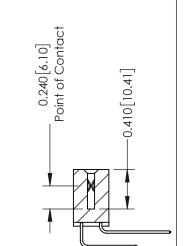

## **See Accompanying Pages for:**

- **Contact Bend Details**
- **Mounting Options**

## **Contact Detail**

559-90 Degree Bend (Code 541 Contacts) .100 [2.54] Contact Spacing x .200 [5.08] Row Spacing

SECTION A-A

342 ENG MASTER

| 342 / 392 Card Edge Connector |
|-------------------------------|
| Part Number: 392-016-559-208  |