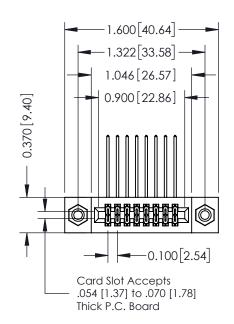

## **Mounting Option**

08-#4-40 Unified Threaded Inserts

## **See Accompanying Pages for:**

- **Contact Bend Details**
- **Mounting Options**