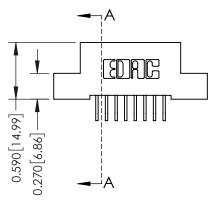

## **See Accompanying Pages for:**

- **Contact Bend Details**
- **Mounting Options**

THIS IS A C.A.D. GENERATED DRAWING DO NOT MAKE MANUAL REVISIONS TO MASTER

ISSUE NUMBER

ORIGINAL

1

| 342 / 392 Card Edge Connector<br>Mounting Options |                                                                                                                                    | ACAD REFERENCE NO. 342 ENG MASTER |                         |        |  |  |
|---------------------------------------------------|------------------------------------------------------------------------------------------------------------------------------------|-----------------------------------|-------------------------|--------|--|--|
|                                                   |                                                                                                                                    | DRAWN: J.LEE                      | DATE: <b>OCT. 06/09</b> |        |  |  |
|                                                   |                                                                                                                                    | CHECKED:                          | DATE:                   |        |  |  |
| EDAC INC                                          | THESE DRAWINGS AND SPECIFICATIONS ARE THE PROPERTY OF EDAC INC.,AND SHALL NOT BE REPRODUCED,OR COPIED OR USED AS THE BASIS FOR THE | SCALE: NTS                        | SHEET :                 | 3 OF 3 |  |  |
| TORONTO, ONTARIO                                  |                                                                                                                                    | DRAWING NUMBER                    | •                       | ISSUE  |  |  |
| YOUR CONNECTION TO QUALITY & SERVICE              | MANUFACTURE OR SALE OF APPARATUS                                                                                                   | 342 Assembly                      |                         | 1      |  |  |