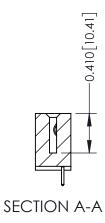

## **See Accompanying Pages for:**

- **Contact Bend Details**
- **Mounting Options**

| 342 / 392 Card Edge Connector |
|-------------------------------|
| Part Number: 392-021-521-101  |

YOUR CONNECTION TO QUALITY & SERVICE