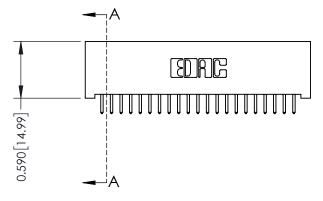

## **See Accompanying Pages for:**

- **Contact Bend Details**
- **Mounting Options**

| 342 / 392 Card Edge Connector |
|-------------------------------|
| Part Number: 392-021-521-101  |

YOUR CONNECTION TO QUALITY & SERVICE