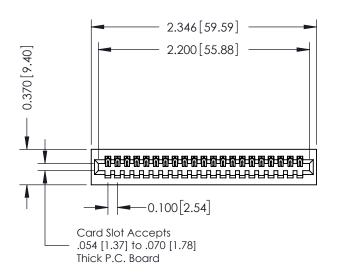

521-P.C. Tail .025 Sq.(0.64 Sq.) - Tail LG=.160(4.06) .100 [2.54] Contact Spacing x .200 [5.08] Row Spacing

## **See Accompanying Pages for:**

- **Contact Bend Details**
- **Mounting Options**

| 342 / 392 Card Edge Connector |
|-------------------------------|
| Part Number: 392-021-521-101  |

YOUR CONNECTION TO QUALITY & SERVICE