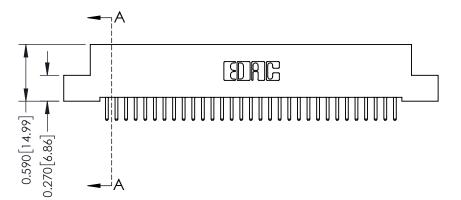

ER.

ISSUE NUMBER

ORIGINAL

**See Accompanying Pages for:** 

- Contact Bend Details
- Mounting Options

342 / 392 Card Edge Connector Part Number: 392-031-520-104

EDAC INC TORONTO, ONTARIO CANADA

YOUR CONNECTION TO QUALITY & SERVICE WITHOUT WRITTEN F