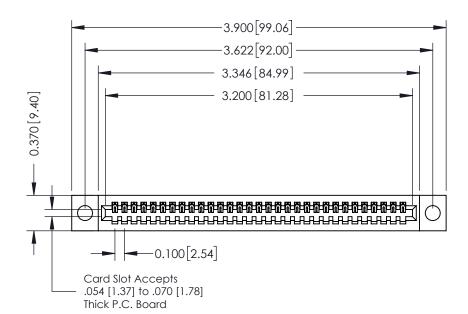

ER.

ISSUE NUMBER

ORIGINAL

**See Accompanying Pages for:** 

- Contact Bend Details
- Mounting Options

342 / 392 Card Edge Connector Part Number: 392-031-520-104

EDAC INC TORONTO, ONTARIO CANADA

YOUR CONNECTION TO QUALITY & SERVICE WITHOUT WRITTEN F