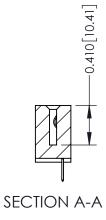

342 Assembly

THIS IS A C.A.D. GENERATED DRAWING DO NOT MAKE MANUAL REVISIONS TO MASTER. ISSUE NUMBER

ORIGINAL

1

| 342 / 392 Series Card Edge           | ACAD REFERENCE NO. 342 ENG MASTER                                                                                                                                                               |         |             |                  |        |  |
|--------------------------------------|-------------------------------------------------------------------------------------------------------------------------------------------------------------------------------------------------|---------|-------------|------------------|--------|--|
| Contact Bend Detail                  |                                                                                                                                                                                                 |         | J.LEE       | DATE: OCT. 06/09 |        |  |
| Comaci bena Deraii                   | bend Defall                                                                                                                                                                                     |         | CHECKED:    |                  | DATE:  |  |
| >                                    | THESE DRAWINGS AND SPECIFICATIONS ARE THE PROPERTY OF EDAC INC.,AND SHALL NOT BE REPRODUCED,OR COPIED OR USED AS THE BASIS FOR THE MANUFACTURE OR SALE OF APPARATUS WITHOUT WRITTEN PERMISSION. | SCALE:  | NTS         | SHEET :          | 2 OF 3 |  |
|                                      |                                                                                                                                                                                                 | DRAWING | NUMBER      |                  | ISSUE  |  |
| YOUR CONNECTION TO QUALITY & SERVICE |                                                                                                                                                                                                 | 3       | 42 Assembly |                  | 1      |  |